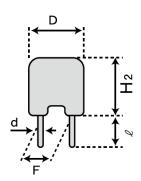

#### ■ External Dimensions

| Dimension D  | Max φ11.0 mm   |
|--------------|----------------|
| Dimension H2 | Max 14.0 mm    |
| Dimension d  | φ 0.6 ±0.05 mm |
| Dimension F  | 5.0 ±1.0 mm    |
| Dimension I  | 5.0 ±1.0 mm    |