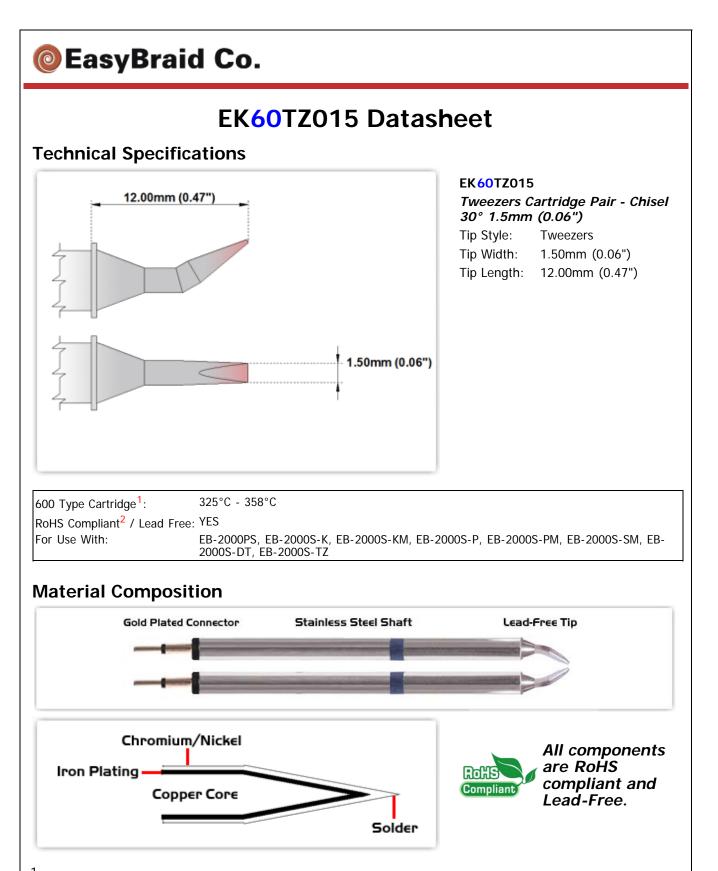

<sup>I</sup> Easy Braid Co. tip cartridges will typically idle within a temperature range of +/-1.1°C. However, there is variation in idle temperature across tip geometries within an individual temperature series. Easy Braid Co. offers a wide variety of tip geometries from 0.25mm fine point tip to 5mm chisel. The length and geometry of a tip will have an influence on the tip idle temperature. To accurately measure idle temperature it will depend greatly on the measurement method, technique and equipment used. Two different methods or the use of alternative equipment will produce different test results.

2 Please refer to <u>http://www.rohs.gov.uk</u> for details on RoHS Compliance.

Copyright © 2010-2014 Easy Braid Co. All Rights Reserved