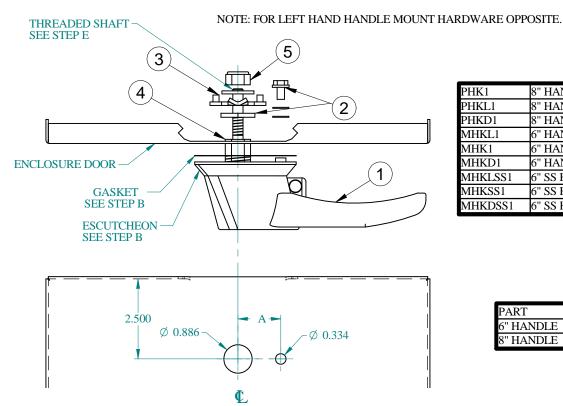

## **ASSEMBLY INSTRUCTIONS**

- A) MARK AND DRILL DOOR AT LOCATIONS DISPLAYED IN THE DRILLING DETAIL.
- B) MOUNT GASKET TO HANDLE (PART 1) . SLIP THREADED SHAFT THROUGH .866" (22.5mm) DIA. HOLE IN DOOR AND HOLD ONTO HANDLE. FASTEN HANDLE TO DOOR USING SCREW, WASHERS AND NUT SUPPLIED (PART 2). NOTE: HANDLE CAN BE MADE TO OPEN CLOPCKWISE OR COUNTER - CLOCKWISE BY CHANGING POSITION OF DOG LOCATED UNGER HANDLE ESCUTCHEON.
- C) SLIP SPACER (PART 4) THAT COMES WITH HANDLE OVER SHAFT.
- D) SLIP CAM (PART 3) OVER SHAFT, PINS FACING UP AND LATCH FACING OUT 90 DEGREES TO HANDLE.
- E) TIGHTEN M12 CENTER-LOCK NUT AND FLAT WASHER (PART 5) AS SHOWN.

| PHK1    | 8" HANDLE W/PADLOCK             |
|---------|---------------------------------|
| PHKL1   | 8" HANDLE W/PADLOCK/KEYLOCK     |
| PHKD1   | 8" HANDLE W/PADLOCK/DEFEATER    |
| MHKL1   | 6" HANDLE W/PADLOCK/KEYLOCK     |
| MHK1    | 6" HANDLE W/PADLOCK             |
| MHKD1   | 6" HANDLE W/PADLOCK/DEFEATER    |
| MHKLSS1 | 6" SS HANDLEW/PADLOCK/KEYLOCK   |
| MHKSS1  | 6" SS HANDLE W/PADLOCK          |
| MHKDSS1 | 6" SS HANDLE W/PADLOCK/DEFEATER |

| PART      | A             |
|-----------|---------------|
| 6" HANDLE | 1.338" (34mm) |
| 8" HANDLE | 1.417" (36mm) |

| DDII I INC | DETAIL | TOD | X/IIIXX/ |
|------------|--------|-----|----------|
| DRILLING   | DETAIL | IOP | VIEW     |

| PART# | QTY. | DESCRIPTION                                      |
|-------|------|--------------------------------------------------|
| 1     | 1    | PAD LOCKING HANDLE                               |
| 2     | 1    | HANDLE HARDWARE (SCREW, WASHERS, NUT AND GASKET) |
| 3     | 1    | CAM                                              |
| 4     | 1    | INTERNAL SPACER                                  |
| 5     | 1    | HEX NUT M10 CTR-LOCK AND FLAT WASHER             |