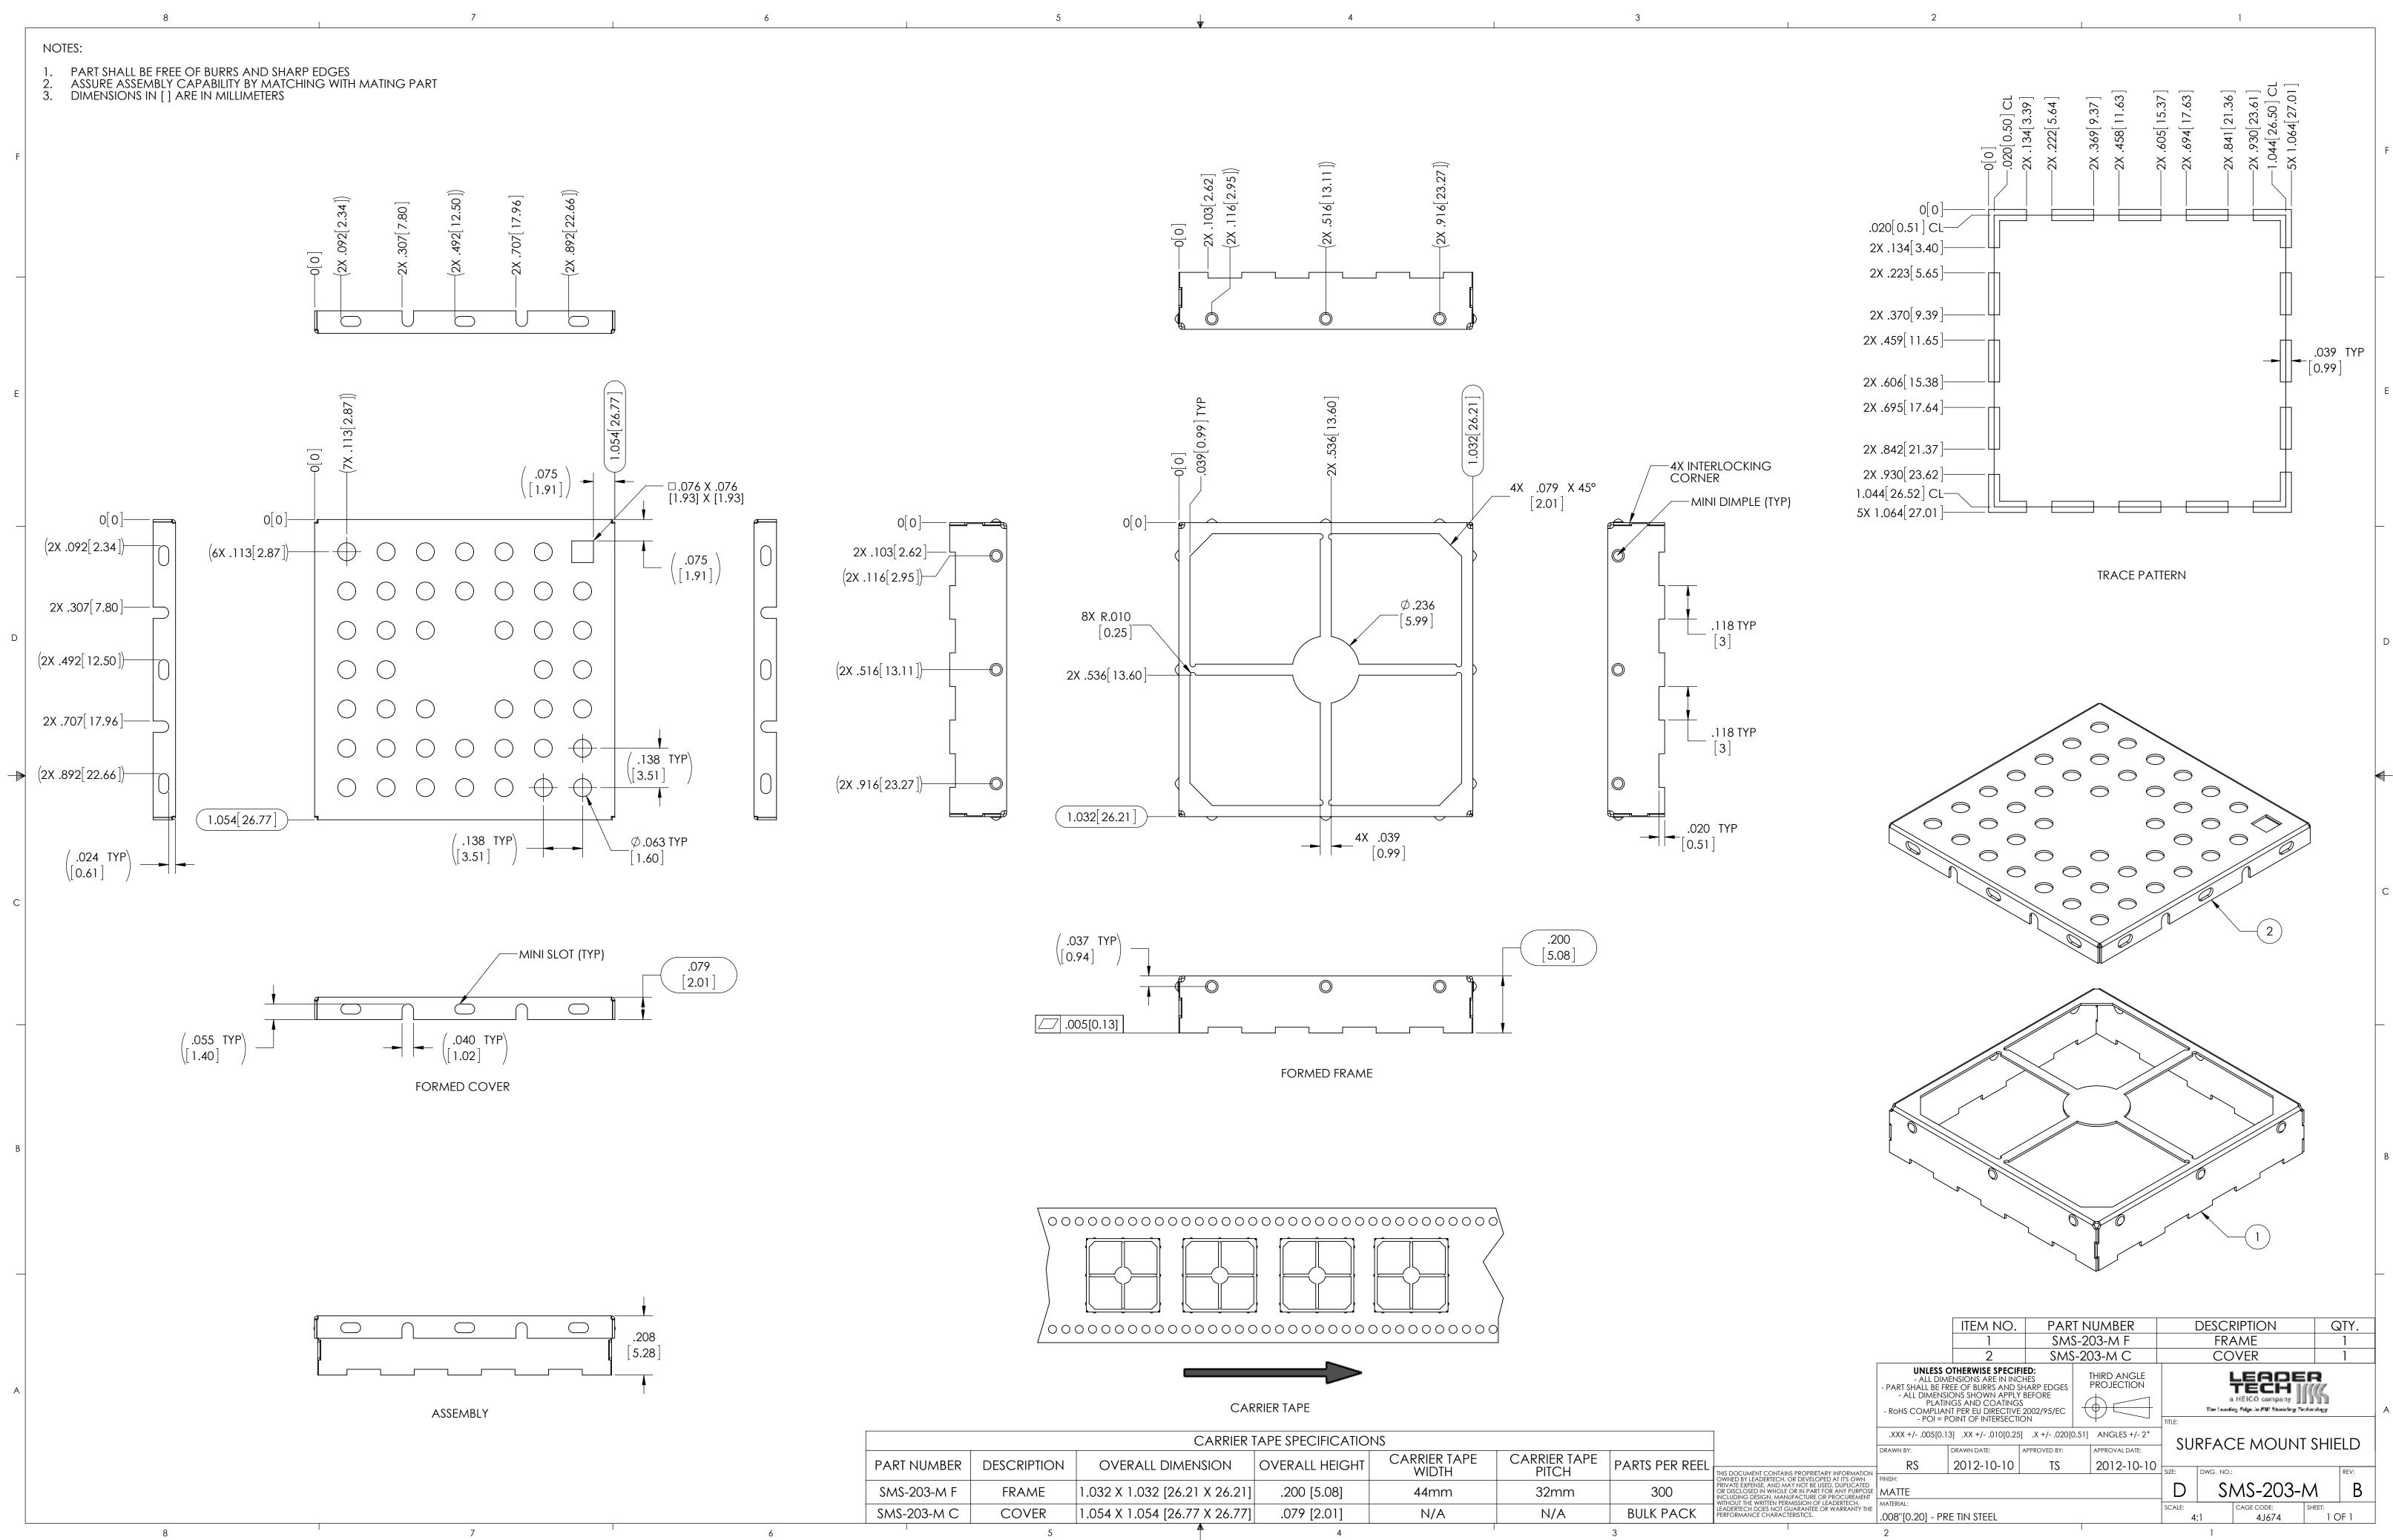

|                             |             |                               |                |                       |                       |                | -                                                                   |
|-----------------------------|-------------|-------------------------------|----------------|-----------------------|-----------------------|----------------|---------------------------------------------------------------------|
| CARRIER TAPE SPECIFICATIONS |             |                               |                |                       |                       |                |                                                                     |
| PART NUMBER                 | DESCRIPTION | OVERALL DIMENSION             | OVERALL HEIGHT | CARRIER TAPE<br>WIDTH | CARRIER TAPE<br>PITCH | PARTS PER REEL |                                                                     |
| SMS-203-M F                 | FRAME       | 1.032 X 1.032 [26.21 X 26.21] | .200 [5.08]    | 44mm                  | 32mm                  | 300            | OWNEE<br>PRIVATE<br>OR DISC<br>INCLUD<br>WITHOU<br>LEADER<br>PERFOR |
| SMS-203-M C                 | COVER       | 1.054 X 1.054 [26.77 X 26.77] | .079 [2.01]    | N/A                   | N/A                   | BULK PACK      | LEADER                                                              |
|                             | _           | <b>▲</b>                      | · · · · ·      |                       |                       | 2              | -                                                                   |