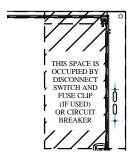

### DISCONNECT MOUNTING DETAILS

## ASSEMBLY INSTRUCTIONS FOR ECLIPSE DISCONNECT

- <u>Step 1</u> Drill holes in panel to accept the specific type of disconnect that is being used. See the disconnect manufacturers instructions for drilling information.
- <u>Step 2</u> Follow disconnect manufacturers instructions for installation of operating handle.
- <u>Step 3</u> Follow disconnect manufacturers instructions for installation of disconnect device on panel.
- <u>Step 4</u> Interlock bracket (provided) may need to be adjusted up or down to ensure that operating handle can be moved to ON position when the door is closed. Verify that the door can NOT be opened when operating handle is in the ON position.