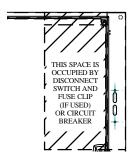

#### DISCONNECT MOUNTING DETAILS

## ASSEMBLY INSTRUCTIONS FOR ECLIPSE DISCONNECT

Step 1 - Drill holes in panel to accept the specific type of disconnect that is being used.
 See the disconnect manufacturers instructions for drilling information.

<u>Step 2</u> - Follow disconnect manufacturers instructions for installation of operating handle.

<u>Step 3</u> - Follow disconnect manufacturers instructions for installation of disconnect device on panel.

Step 4 - Interlock bracket (provided) may need to be adjusted up or down to ensure that operating handle can be moved to ON position when the door is closed. Verify that the door can NOT be opened when operating handle is in the ON position.