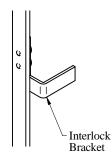

## ASSEMBLY INSTRUCTIONS FOR ECLIPSE DISCONNECT

- <u>Step 1</u> Drill holes in panel to accept the specific type of disconnect that is being used. See the disconnect manufacturers instructions for drilling information.
- <u>Step 2</u> Follow disconnect manufacturers instructions for installation of operating handle.
- <u>Step 3</u> Follow disconnect manufacturers instructions for installation of disconnect device on panel.
- <u>Step 4</u> Interlock bracket (provided) may need to be adjusted up or down to ensure that operating handle can be moved to ON position when the door is closed. Verify that the door can NOT be opened when operating handle is in the ON position.