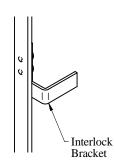

Step 4 - Interlock bracket (provided) may need to be adjusted up or down to ensure that operating handle can be moved to ON position when the door is closed. Verify that the door can NOT be opened when operating handle is in the ON position.