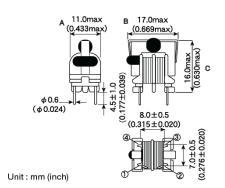

#### ■ External Dimensions

| Dimension A | Max 11.0 mm |
|-------------|-------------|
| Dimension B | Max 17.0 mm |
| Dimension C | Max 16.0 mm |

The data is reference only. Electrical characteristics vary depending on environment or measurement condition. TAIYO YUDEN reserves the right to make change to the Date at any time without notice. Before making final selection, please check product specification.