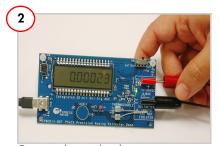

Touch thermocouple and monitor voltage displayed on LCD.

Connect the test leads. CAUTION The input range is limited to -30V DC to +30V DC DO NOT use AC voltage.

Use TP1 and TP2 test points to measure kit power source.