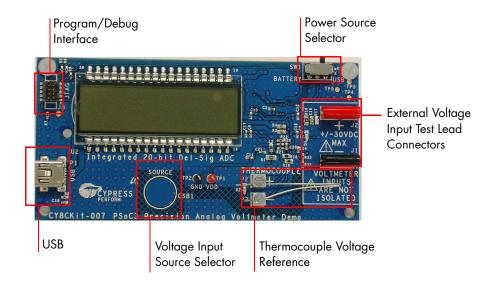

## CY8CKIT-007 PSoC® 3 PRECISION ANALOG VOLTMETER DEMO KIT QUICK START GUIDE

- 1. Power the Kit through USB Connector from 2-AA battery pack.
- 2. Switch SW1 to the USB position (right).

Press the source button to toggle between voltage inputs (Thermocouple and test leads).

Touch thermocouple and monitor voltage displayed on LCD.

Connect the test leads. CAUTION The input range is limited to -30V DC to +30V DC DO NOT use AC voltage.

Use TP1 and TP2 test points to measure kit power source.