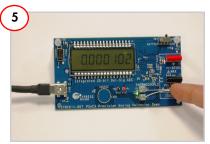

## CY8CKIT-007 PSoC® 3 PRECISION ANALOG VOLTMETER DEMO KIT QUICK START GUIDE

- 1. Power the Kit through USB Connector from 2-AA battery pack.
- 2. Switch SW1 to the USB position (right).

Press the source button to toggle between voltage inputs (Thermocouple and test leads).