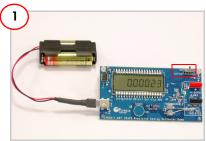

## CY8CKIT-007 PSoC® 3 PRECISION ANALOG VOLTMETER DEMO KIT QUICK START GUIDE

- 1. Power the Kit through USB Connector from 2-AA battery pack.
- 2. Switch SW1 to the USB position (right).

Press the source button to toggle between voltage inputs (Thermocouple and test leads).