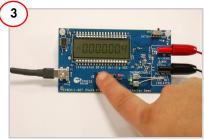

Touch thermocouple and monitor voltage displayed on LCD.

Connect the test leads. CAUTION The input range is limited to -30V DC to +30V DC DO NOT use AC voltage.

Use TP1 and TP2 test points to measure kit power source.