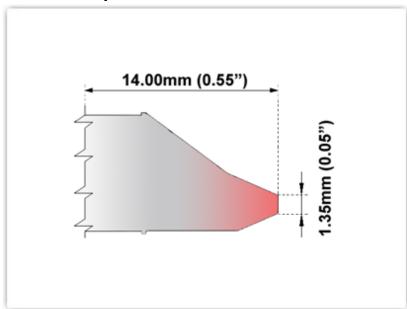

## **Technical Specifications**

EBM75DT005

Desolder Tip - Inner Diameter 1.35mm (0.05")

Tip Style: Desolder

Tip Width: 1.35mm (0.05")
Tip Length: 14.00mm (0.55")

750 Type Cartridge<sup>1</sup>: 350°C - 398°C