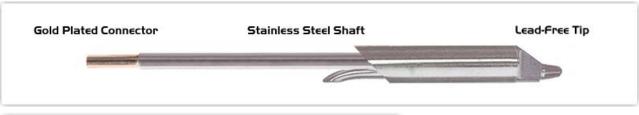

## **Technical Specifications**

EBM75DT005

Desolder Tip - Inner Diameter 1.35mm (0.05")

Tip Style: Desolder

Tip Width: 1.35mm (0.05")
Tip Length: 14.00mm (0.55")

750 Type Cartridge<sup>1</sup>: 350°C - 398°C

RoHS Compliant<sup>2</sup> / Lead Free: YES

Equivalent to: STDC-105

For Use With: EB-9000S, EB-9000S-2, MX500 and MX5000