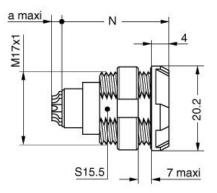

### **DRAWINGS**

Draws

#### Dimensions

|     | А    | L    | Ν    |
|-----|------|------|------|
| mm. | 20.2 | 28.7 | 23.8 |
| in. | 0,80 | 1,13 | 0,94 |