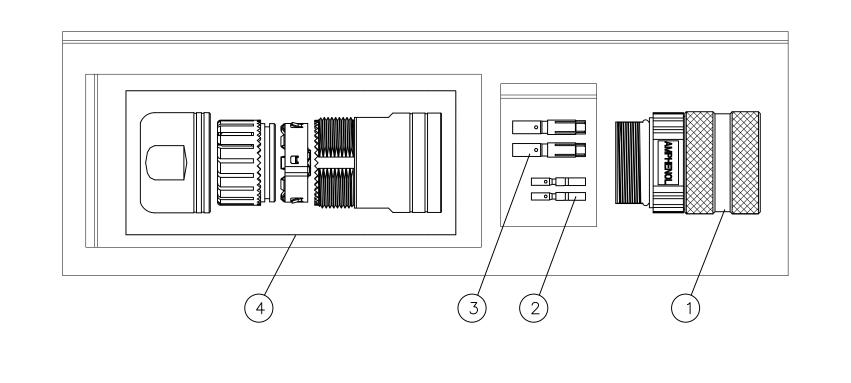

|                                                            |           |              | <br>₀ 1  |                                  |
|                                                                                                                                                                                                                                                |      |                                                                                                   | -                                                                                             | INDINE                                          |                                                            | SHI       | -=' 1        | 5        | J                                |





ASSEMBLED VIEW