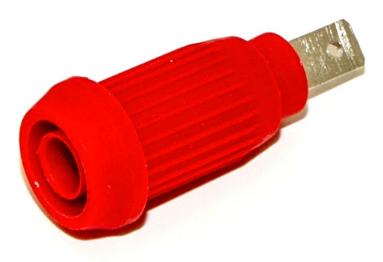

## BU-31603-\*

(Press-fit, UL® Listed Banana Jack with 3/16" Terminal Connection)

- The BU-31603 is a press fit, front install UL<sup>®</sup> Listed 4mm banana jack with a 3/16" x 032" connection. The jack accepts shrouded, unshrouded, and retractable 4mm banana plugs
- Recommended Mounting Hole:  $\phi$  7/16" (11.2mm)
- The Overall length is 1.38" (35mm)
- Material: Housing Nylon Contacts – Nickel Plated Brass
- Colors: The "\*" in the part number indicates color. Standard colors are: -0 Black, -2 Red, -4 Yellow, -6 Blue, -9 White
- Ratings: 15 Amps, 1000 Volts
- RoHS Compliant