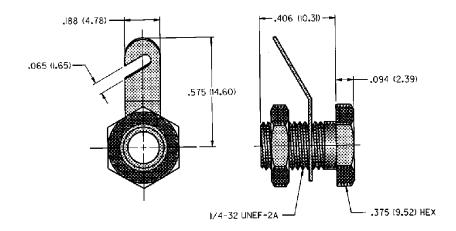

## Slotted Lug Terminal

SPECIFICATIONS

Jack Body: Brass per QQ-B-626D

Finish: Nickel

Hardware: Nickel plated nut; stamped tin plated

solder terminal (unassembled)

Panel Thickness: Up to .250 (6.35)

**RATINGS** 

Current: 15 amps

Contact Resistance: 0.010 ohms maximum

| NICKEL PLATING |
|----------------|
| PART NO.       |
| 108-0740-102   |

## For Standard Banana Plug: .175 (4.44) Across Flats FEATURES:

- · Accepts up to 12 gauge wire
- Hex head for faster installation
- · For higher current designs