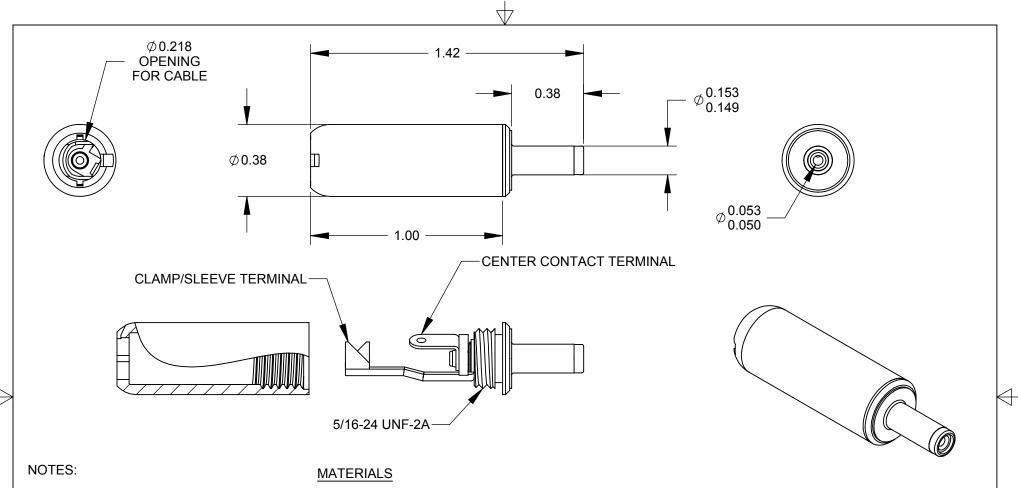

- 1. THIS PRODUCT IS RoHS COMPLIANT.
- 2. HANDLE IS SHIPPED UNASSEMBLED.

HANDLE AND TIP INSULATOR: MOLDED PLASTIC TERMINALS: COPPER ALLOY, ELECTRO TIN PLATED PLUG BODY AND CONTACT: COPPER ALLOY, NICKEL PLATED

## **CUSTOMER DRAWING**

|                                       |                         |          |     |      | UNLESS OTHERWISE SPECIFIED                                                             | THIS DRAWING DESCRIBES A DESIGN CONSIDERED PROBY SWITCHCRAFT INC. AND IS RELEASED ON A CONFINE SIZE WIDTH MULT |           |                         |                         |          |      |                 |          | ONLY.        |
|---------------------------------------|-------------------------|----------|-----|------|----------------------------------------------------------------------------------------|----------------------------------------------------------------------------------------------------------------|-----------|-------------------------|-------------------------|----------|------|-----------------|----------|--------------|
|                                       |                         |          |     |      | 1. ALL DIMENSIONS IN INCHES  - TWO PLACE DECIMALS ±0.02  - THREE PLACE DECIMALS ±0.005 | FINISH  SPEC NO.  FIRST USED ON  SCALE 2:1                                                                     |           |                         | SCALE<br>2:1            | SPEC No. |      |                 |          | <b>───</b> ® |
| В                                     | REL TO PROD<br>ECO21641 | 08-13-97 | BDS | BDS  | THREE I BAGE BEGINNAES 20.000                                                          | DATE DRAWN 05-05-08                                                                                            | BY<br>BDS | CHKD<br>BDS<br>05-05-08 | APVD<br>BDS<br>05-05-08 |          | V7 ( | <u>Pln</u><br>1 | OF       | 3 FT 1       |
| REV ECO NUMBER DATE BY APVD REVISIONS |                         |          |     | APVD | DO NOT SCALE DRAWING                                                                   | NAME<br>0.050 POWER PLUG ASSY, RoHS                                                                            |           |                         | PART No.                |          | 60   |                 | REV<br>B |              |