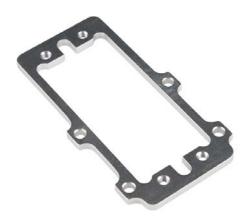

## Servo Mount - Servo Plate A (1/4 scale)

**ROB**-12200

images are CC BY-NC-SA 3.0

**Description:** This servo plate provides a mounting ring for your ¼-sscale servo. Four 6-32 tapped holes hold the servo in place, while 12 holes surrounding the plate provide convenient attachment points.