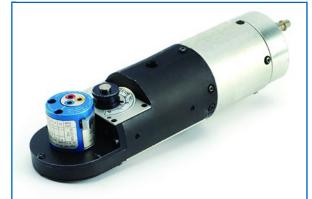

## CA-5E12 - Pneumatic Crimp Tool, Size 12/16/20 Solid **Contacts Only**

PART NUMBER CA-5E12

## DESCRIPTION

Pneumatic Crimp Tool, Size 12/16/20 Solid Contacts Only

**SPECIFICATIONS** 

- Product Type: Accessories & Tooling
- Contact Size: 12/16/20

DATASHEET: View / Download

 $\sim$