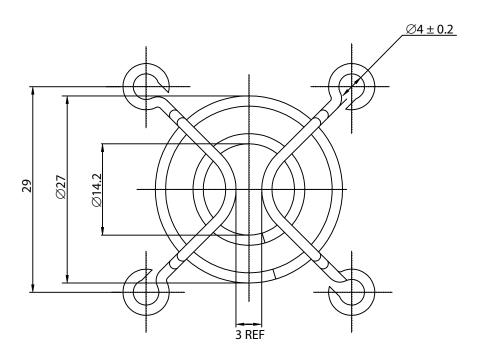

## NOTES:

- 1. MATERIAL: C1008 BRIGHT BASIC WIRE
- 2. FINISH: BRIGHT NICKEL CHROME PLATING
- 3.  $0.35 \pm 0.05$  DEPTH OF SERRATIONS ON WIRE
- 4. RING:  $\emptyset$ 1.6 ± 0.5mm RIB:  $\emptyset$ 1.6 ± 0.5mm
- 5. GENERAL TOLERANCE UNLESS NOTED IS  $\pm$  0.5mm
- 6. RoHS COMPLIANT

## **CONTROLLED**

| Dim<br>range | Tolerance<br>+/- | Qualtek Electronics Corp. FAN-S DIVISION Part Number: 00347 RoHS |                         |                 |
|--------------|------------------|------------------------------------------------------------------|-------------------------|-----------------|
| (mm)         | (mm)             | rare ramber.                                                     | 08347 Roll              |                 |
| 0-1          | 0.15             | Description: WIRE FORM FAN GUARD (35mm)                          |                         |                 |
| 1-6          | 0.20             |                                                                  |                         |                 |
| 6-18         | 0.30             |                                                                  | LINIT                   |                 |
| 18-50        | 0.50             |                                                                  | UNIT: mm                |                 |
| 50-120       | 0.70             | Drawn / Date                                                     | Checked / Date          | Approved / Date |
| 120-250      | 0.90             | B.Grubb                                                          | 04-26-07 JJH / 04-26-07 |                 |
| 250-500      | 1.20             | 04-26-07                                                         |                         |                 |