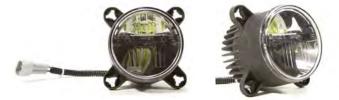

## 90mm LED Headlamps

#### Application:

Dialight's new SAE/DOT FMVSS108 Compliant 90mm LED headlamp is designed for mass transit vehicles. With its dual voltage capabilities (12 and 24V), it will easily replace any 90mm halogen / HID light in the market as a retrofit without any need for retooling.

Dialight 90mm LED headlights have been tested and approved to the FMVSS108 requirement by InterTek-ETL.

| 12V and 24V Dual Voltage System                                |
|----------------------------------------------------------------|
|                                                                |
| 14 Watts                                                       |
| 1.2amps                                                        |
| .58amps                                                        |
|                                                                |
| 21 Watts                                                       |
| 1.75amps                                                       |
| .88amps                                                        |
|                                                                |
| Black aluminum alloy diecast<br>Radial fins<br>Adjustment tabs |
| Hard coated polycarbonate lens                                 |
| Metalized reflectors                                           |
|                                                                |