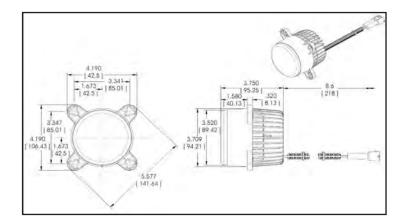

Dialight 90mm LED headlights have been tested and approved to the FMVSS108 requirement by InterTek-ETL.

| 12V and 24V Dual Voltage System                                |
|----------------------------------------------------------------|
|                                                                |
| 14 Watts                                                       |
| 1.2amps                                                        |
| .58amps                                                        |
|                                                                |
| 21 Watts                                                       |
| 1.75amps                                                       |
| .88amps                                                        |
|                                                                |
| Black aluminum alloy diecast<br>Radial fins<br>Adjustment tabs |
| Hard coated polycarbonate lens                                 |
| Metalized reflectors                                           |
|                                                                |