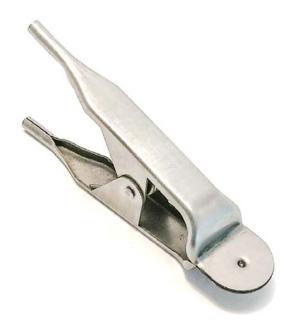

## BU-122

(Dimpled Nose Painting Clip)

- The BU-122 was designed with a wide nose which acts like a shield to prevent paint from getting on the dimpled contact point. It also more clearance and a stronger spring than most painting clips
- Can be used with wire up to .08" (2mm) diameter (crimp connection)
- Length 3.1" (79 mm), Width .65" (17mm), Height 1.5" (38mm)
- Jaw Opens 0.6" (15mm) Max.
- Rating: 20 Amps
- Made from 304 Stainless steel
- RoHS2 Compliant