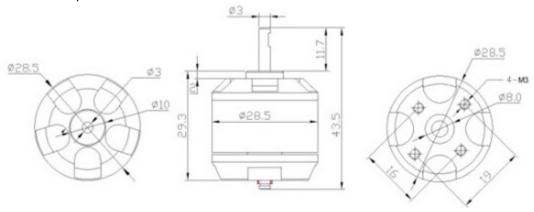

## Specification:

•KV Values: 980KV
•Prop size: APC 11\*4.7
•Voltage: DC 8~12V
•Current: 9.5~15.1A
•Trust: 550~880G
•Power: 76~181.2W
•Efficiency: 7.2~4.9G/W

•Rotation Speed: 5470~6960RPM

## Overview

(http://www.seeedstudio.com/depot/Shenzhen-2U-t-11.html?ref=pinfo) Others

Designer: Others Other Products

From This Designer (http://www.seeedstudio.com/depot/Others-m-24.html?ref=pinfo) Weight: 60 g