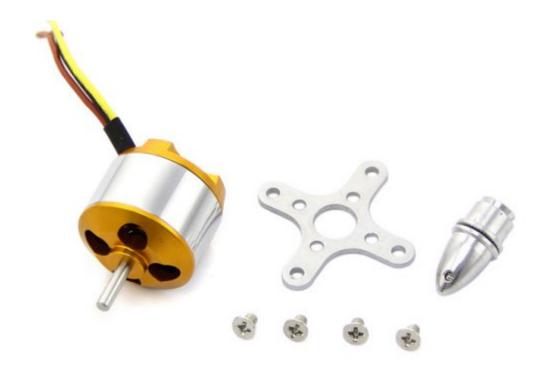

## Emax XA2212 12V DC 980KV Brushless Motor

SKU: 108990009

(https://www.kickstarter.com/projects/seeed/wio-link-3-steps-5-minutes-build-your-iot-applicat/description?ref=banner\_depot)

Description

Mainly used in 4 rotors helicopter, fixed-wing aircraft and Helicopters etc. high power and efficiency. low price With rich fitting. High quality bearings, silicon Steel and magnets ensures the functionality & lifetime of the motor.

## Specification:

•KV Values: 980KV
•Prop size: APC 11\*4.7
•Voltage: DC 8~12V
•Current: 9.5~15.1A
•Trust: 550~880G
•Power: 76~181.2W
•Efficiency: 7.2~4.9G/W

•Rotation Speed: 5470~6960RPM