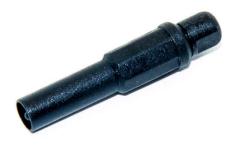

Product
Improvement
Notice

Toll Free: 800.955.2629

Phone: 330.780.2525

Fax: 330.780.2524

10/15/15

BU-32603-\*

(Shrouded Banana Plug)

Old (4 Leaf) Banana

New (9 Leaf) Banana

The BU-32603 has been redesigned to utilize a 9 leaf banana plug. The old 4 leaf banana plug did not always mate with every manufacturers banana jacks. The issue is that the cantilever design of the 4 leaf plug does not have sufficent collapsable range to fit smaller ID banana jacks. Mueller has decided to use a nine leaf design that accomodates all known stanadard 4mm banana jacks. This new banana will assemble and function the same or better than the previous version.