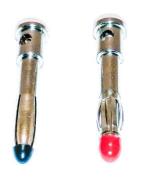

New (9 Leaf) Banana

The BU-32603 has been redesigned to utilize a 9 leaf banana plug. The old 4 leaf banana plug did not always mate with every manufacturers banana jacks. The issue is that the cantilever design of the 4 leaf plug does not have sufficent collapsable range to fit smaller ID banana jacks. Mueller has decided to use a nine leaf design that accomodates all known stanadard 4mm banana jacks. This new banana will assemble and function the same or better than the previous version.