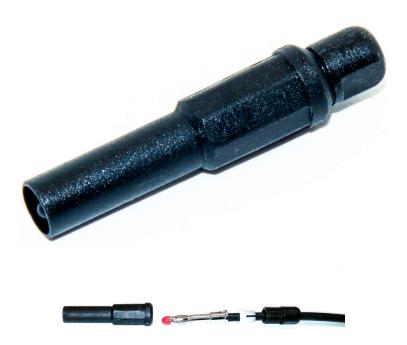

BU-32603-\*

(Shrouded Banana Plug)

(Revised 10/15/15)

Toll Free: 800.955.2629

Phone: 330.780.2525

Fax: 330.780.2524

Assembly photo (Wire not included)

The BU-32603 is a IEC 1010 compliant Banana plug.

- Fits 4mm Banana jacks that accept shrouded banana plugs.
- Easy solder connection with wire between 14-18 AWG
- Material: Housing Nylon
   Contact Nickel plated Brass and Beryllium Copper
- Colors: designated by "\*" in the part number: -0 black, -2 red, -4 Yellow, -6 Blue, -9 White
- Ratings: 20 Amps, 1000V Cat III, 1500V Cat II
- RoHS Compliant