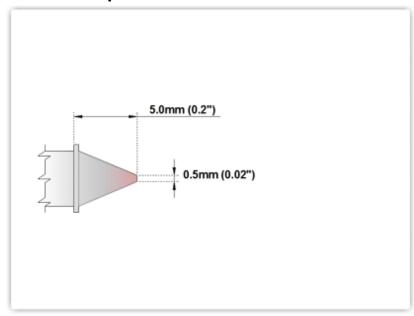

## EBM6C301 Conical 0.5mm (0.02")

Tip Style: Conical

Tip Width: 0.50mm (0.02")
Tip Length: 5.00mm (0.20")

600 Type Cartridge<sup>1</sup>: 325°C - 358°C

RoHS Compliant<sup>2</sup> / Lead Free: YES

Equivalent to: STTC-016