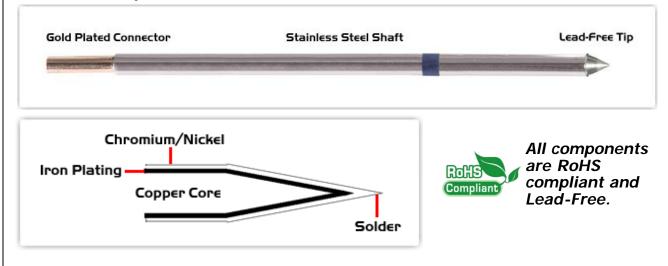

## **Material Composition**

Easy Braid Co. tip cartridges will typically idle within a temperature range of +/-1.1°C. However, there is variation in idle temperature across tip geometries within an individual temperature series. Easy Braid Co. offers a wide variety of tip geometries from 0.25mm fine point tip to 5mm chisel. The length and geometry of a tip will have an influence on the tip idle temperature. To accurately measure idle temperature it will depend greatly on the measurement method, technique and equipment used. Two different methods or the use of alternative equipment will produce different test results.

 $<sup>\</sup>boldsymbol{2}$  Please refer to  $\underline{\text{http://www.rohs.gov.uk}}$  for details on RoHS Compliance.