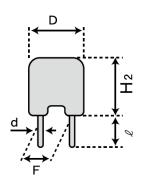

#### ■ External Dimensions

| Dimension D  | Max φ11.0 mm   |
|--------------|----------------|
| Dimension H2 | Max 14.0 mm    |
| Dimension d  | φ 0.6 ±0.05 mm |
| Dimension F  | 5.0 ±1.0 mm    |
| Dimension I  | 5.0 ±1.0 mm    |