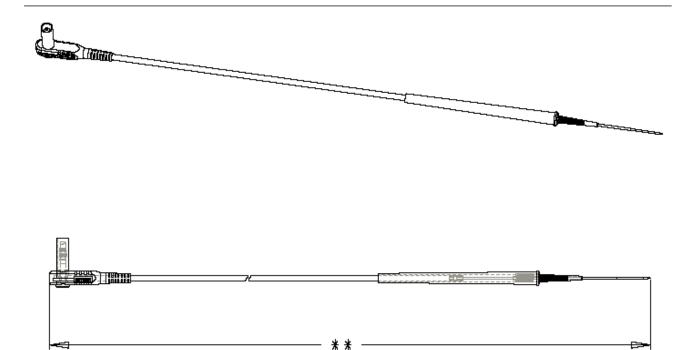

- Shrouded Right Angle Banana Plug, The stainless steel probe is Teflon insulated except for the working end to prevent unwanted contact with other components that may be in the way
- Material: Needle: Stainless steel; Banana Plug: Nickel-plated brass; Housing: ABS; Hook-up wire: #18 AWG (65/36) tinned copper with 90° C PVC insulation;
- \*\* Length: 53.5 "(1.36m); Wire length: 48"(1.22m)
- \* Std. Colors: -0 Black -2 Red
- Rating: 600V Category II, 20 Amps
- RoHS Compliant