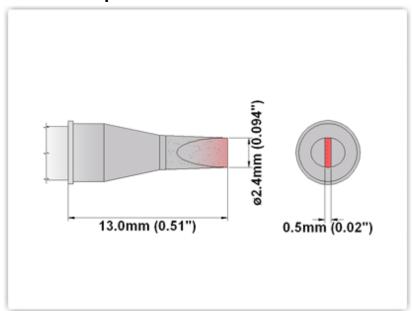

## **Technical Specifications**

EP75CH024

Chisel 30° 2.40mm (0.09")

Tip Style: Chisel 30°
Tip Width: 2.40mm (0.09")
Tip Length: 13.00mm (0.51")

Lead-Free.

75 Type Cartridge<sup>1</sup>: 350°C - 398°C

RoHS Compliant<sup>2</sup> / Lead Free: YES