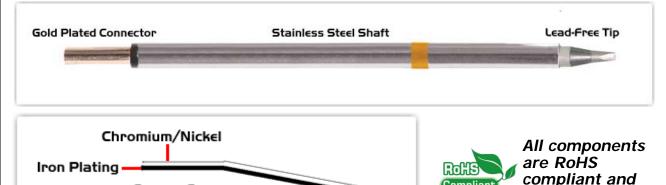

## **Material Composition**

1 Easy Braid Co. tip cartridges will typically idle within a temperature range of +/-1.1°C. However, there is variation in idle temperature across tip geometries within an individual temperature series. Easy Braid Co. offers a wide variety of tip geometries from 0.25mm fine point tip to 5mm chisel. The length and geometry of a tip will have an influence on the tip idle temperature. To accurately measure idle temperature it will depend greatly on the measurement method, technique and equipment used. Two different methods or the use of alternative equipment will produce different test results.

Sold€r

Copper Core

<sup>2</sup> Please refer to <a href="http://www.rohs.gov.uk">http://www.rohs.gov.uk</a> for details on RoHS Compliance.