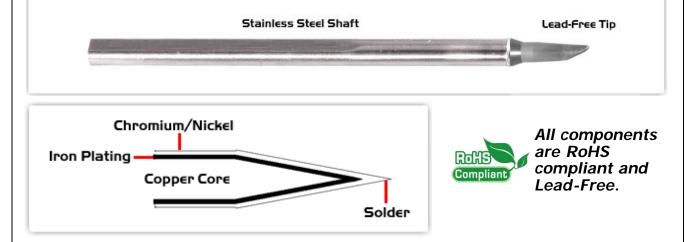

## **Material Composition**

Easy Braid Co. tip cartridges will typically idle within a temperature range of +/-1.1°C. However, there is variation in idle temperature across tip geometries within an individual temperature series. Easy Braid Co. offers a wide variety of tip geometries from 0.25mm fine point tip to 5mm chisel. The length and geometry of a tip will have an influence on the tip idle temperature. To accurately measure idle temperature it will depend greatly on the measurement method,