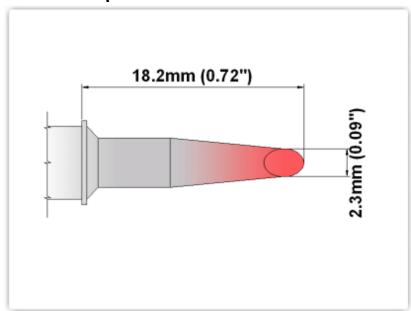

## ES60DS023

Hoof 2.30mm (0.09")

Tip Style: Hoof

Tip Width: 2.30mm (0.09")
Tip Length: 18.20mm (0.72")

60 Type Cartridge<sup>1</sup>: 325°C - 358°C

RoHS Compliant<sup>2</sup> / Lead Free: YES

Equivalent to: SSC-639A