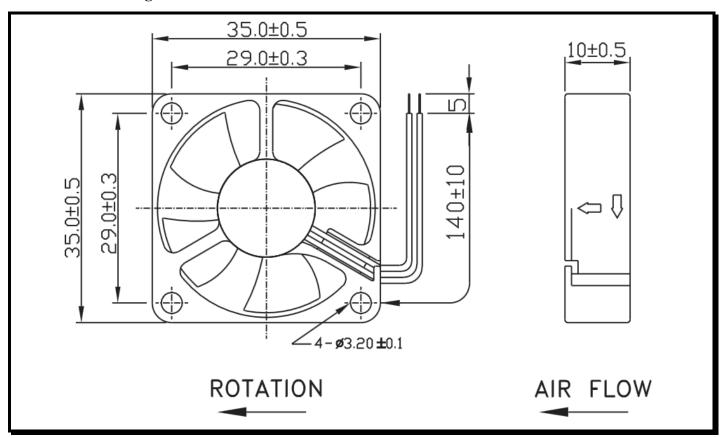

### **Mechanical Drawing:**

### **Termination:**

 $140\pm10$  mm Lead wires, AWG 28, UL 1571