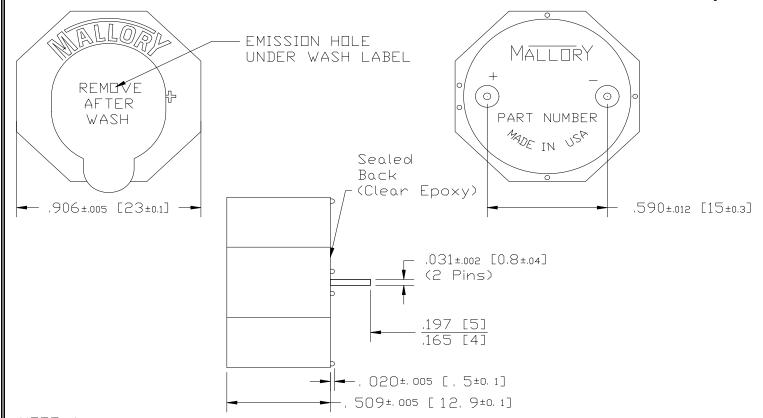

**Dimensions:** Inches (mm)

**ROHS Compliant** 

TERMINALS - .031" DIA, NICKEL/TIN COATED BRASS.

MOUNTING- INSERT INTO PRINTED CIRCUIT BOARD AND HAND OR MACHINE SOLDER. UNITS ARE SUITABLE FOR WAVE SOLDERING AND AQUEAUS WASH WHEN THE EMISSION HOLE IS COVERED WITH A WASH LABEL. RECOMMENDED MAXIMUM TEMPERATURE AND TIME DURATION FOR WAVE SOLDERING IS +270°C AND 3 SECONDS RESPECTIVELY.