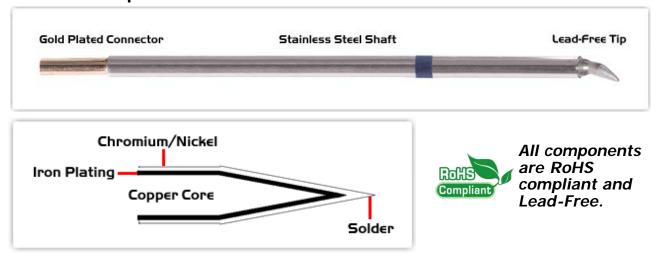

## **Material Composition**

Easy Braid Co. tip cartridges will typically idle within a temperature range of +/-1.1°C. However, there is variation in idle temperature across tip geometries within an individual temperature series. Easy Braid Co. offers a wide variety of tip geometries from 0.25mm fine point tip to 5mm chisel. The length and geometry of a tip will have an influence on the tip idle temperature. To accurately measure idle temperature it will depend greatly on the measurement method, technique and equipment used. Two different methods or the use of alternative equipment will produce different test results.