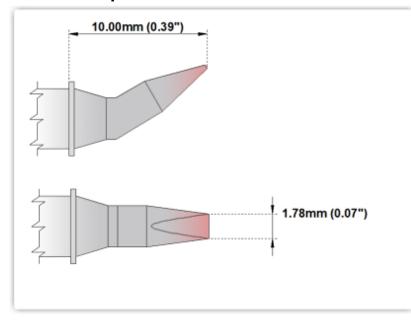

## EBM6CB225

Chisel Bent 30° 1.78mm (0.07")

Tip Style: Chisel Bent 30°
Tip Width: 1.78mm (0.07")
Tip Length: 10.00mm (0.39")

600 Type Cartridge<sup>1</sup>: 325°C - 358°C

RoHS Compliant<sup>2</sup> / Lead Free: YES