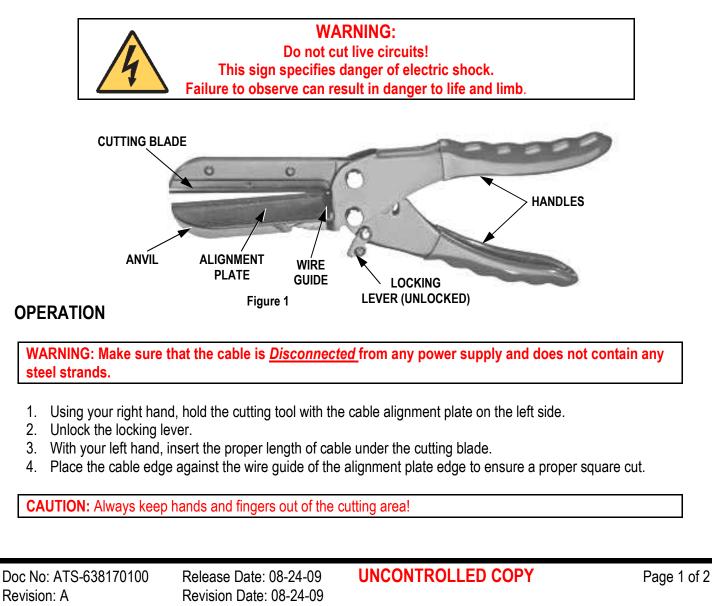

## **DESCRIPTION:**

This ribbon cable cutter is designed for cutting 64 conductors, up to 81.5mm (3.21") and 20 AWG (0.5mm<sup>2</sup>) maximum wire diameter.

- 5. Squeeze the tool handles until the cut has been completed.
- 6. Release the handles to open the jaws.
- 7. The cable is now ready for assembling.