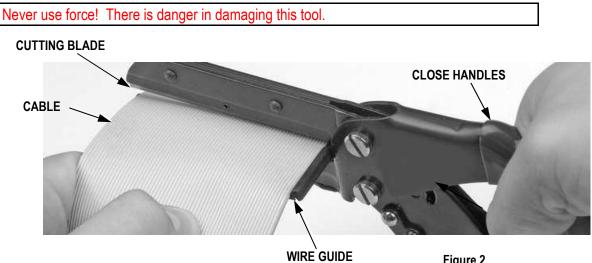

## **DESCRIPTION:**

This ribbon cable cutter is designed for cutting 64 conductors, up to 81.5mm (3.21") and 20 AWG (0.5mm<sup>2</sup>) maximum wire diameter.

- 5. Squeeze the tool handles until the cut has been completed.
- 6. Release the handles to open the jaws.
- 7. The cable is now ready for assembling.