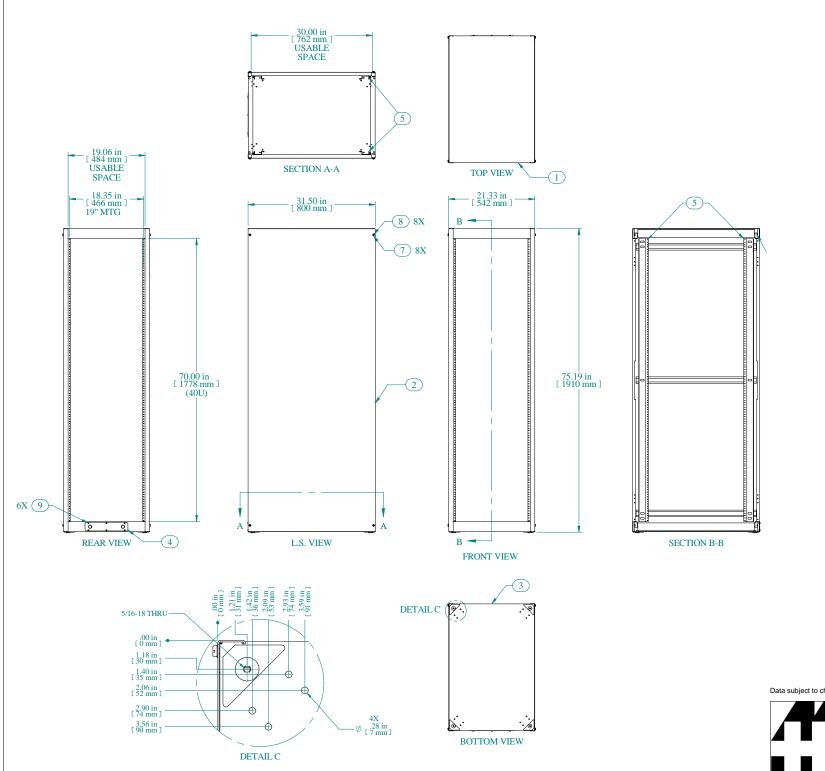

| Item Number                           | Title                           | Quantity |
|---------------------------------------|---------------------------------|----------|
| I                                     | REFK - TOP PANEL                | I        |
| 2                                     | REFK - SIDE PANEL               | 2        |
| 3                                     | REFK - BOTTOM PANEL             | I        |
| 4                                     | REFK - GLAND PLATE              | I        |
| 5                                     | COMBINATION RAILS TAPPED (PAIR) | 2        |
| 6                                     | NUT 1/4-20 KEP                  | 8        |
| 7                                     | FLAT NYLON WASHER 1/4" I.D.     | 8        |
| 8                                     | SCREW 1/4-20 X 1/2              | 8        |
| 9                                     | SCREW 6-32XI/4 SELF TAPPING     | 6        |
| PART NUMBERS                          |                                 |          |
| REEK1907031BK1 PAINTED BLACK TEXTURED |                                 |          |

REFK1907031CG1 PAINTED CONT. GRAY TEXTURED REFK1907031LG1 PAINTED RAL7035 TEXTURED

Shipped knockdown for handling ease & protection.

Data subject to change without notice. Isometric drawing not to scale.