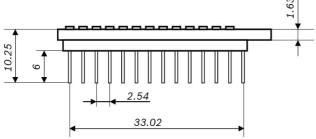

Note: Product photo may differ from real product's appearance.

Shuttle board outline dimensions (all dimensions in mm)

Bosch Sensortec | BMA255

BMA255 shuttle board electrical layout