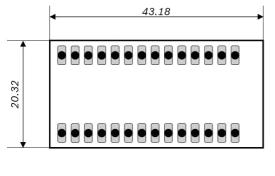

Note: Product photo may differ from real product's appearance.

Shuttle board outline dimensions (all dimensions in mm)

Bosch Sensortec | BMA255

BMA255 shuttle board electrical layout