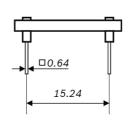

Note: Product photo may differ from real product's appearance.

Shuttle board outline dimensions (all dimensions in mm)

Bosch Sensortec | BMA255

BMA255 shuttle board electrical layout