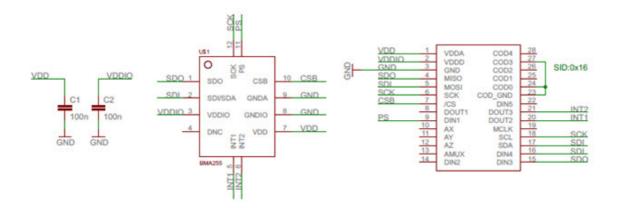

Note: Product photo may differ from real product's appearance.

Shuttle board outline dimensions (all dimensions in mm)

Bosch Sensortec | BMA255

BMA255 shuttle board electrical layout