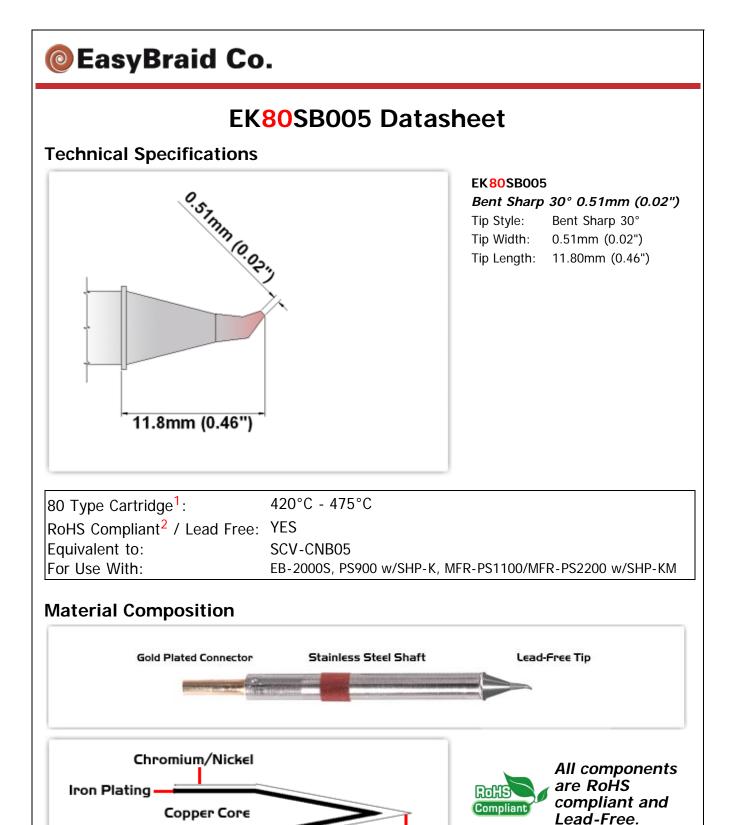

Copyright © 2010-2012 Easy Braid Co. All Rights Reserved

<sup>1</sup> Easy Braid Co. tip cartridges will typically idle within a temperature range of +/-1.1°C. However, there is variation in idle temperature across tip geometries within an individual temperature series. Easy Braid Co. offers a wide variety of tip geometries from 0.25mm fine point tip to 5mm chisel. The length and geometry of a tip will have an influence on the tip idle temperature. To accurately measure idle temperature it will depend greatly on the measurement method,

technique and equipment used. Two different methods or the use of alternative equipment will produce different test results.

2 Please refer to <u>http://www.rohs.gov.uk</u> for details on RoHS Compliance.

Solder