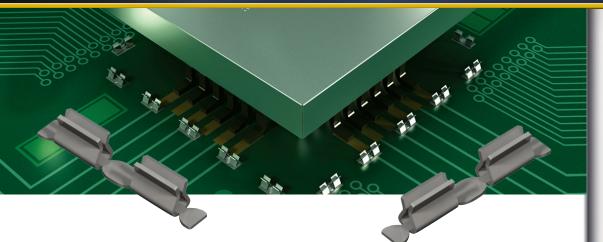

# PCB Tech Clip Mini – P/N TC-01 Mini

The Tech Clip is an EMI board shield clip which provides a cost effective alternative to using a 2-piece shielding solution and allows for EMI shield placement on a PCB without post soldering. The Tech Clip eliminates the need for hand soldering, as the parts are delivered in tape & reel packaging and are compatible with high speed automated placement equipment. The Tech Clip allows for easy shield removal and replacement for PCB rework or maintenance, and saves money on PCB costs by eliminating the need for through holes.

## **Applications & Benefits**

- Allows for 1-Piece EMI/RFI Shielding on PCBs with easy shield removal/replacement
- Universal clip with spring contact retention fingers compatible with .006" - .008" thick shielding materials
- Suitable for Automated Placement with Circular Pick Spot
- Tape & Reel Packaging
- Saves \$\$\$ on PCB costs