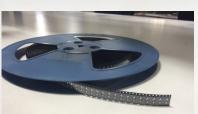

# PCB Tech Clip Mini – P/N TC-01 Mini

The Tech Clip is an EMI board shield clip which provides a cost effective alternative to using a 2-piece shielding solution and allows for EMI shield placement on a PCB without post soldering. The Tech Clip eliminates the need for hand soldering, as the parts are delivered in tape & reel packaging and are compatible with high speed automated placement equipment. The Tech Clip allows for easy shield removal and replacement for PCB rework or maintenance, and saves money on PCB costs by eliminating the need for through holes.

## **Availability**

- Available Immediately through Distribution
- 2-4 Weeks Lead Time for Large Orders (No Stock)
- Ships Next Day if Parts are In-Stock
- FREE samples available upon request.