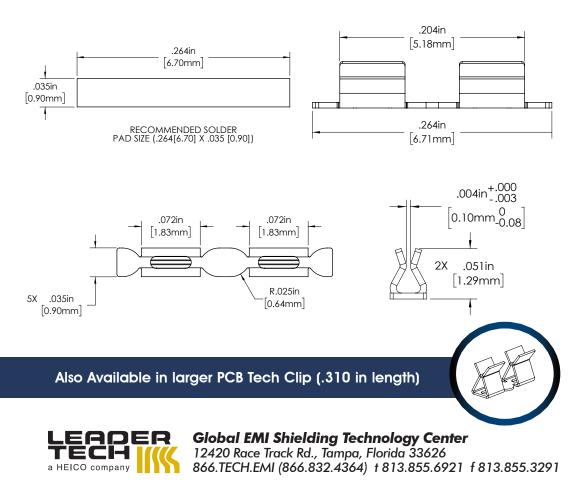

## **Applications & Benefits**

- Allows for 1-Piece EMI/RFI Shielding on PCBs with easy shield removal/replacement
- Universal clip with spring contact retention fingers compatible with .006" - .008" thick shielding materials
- Suitable for Automated Placement with Circular Pick Spot
- Tape & Reel Packaging
- Saves \$\$\$ on PCB costs

# **Material**

.006" Thick Pre-Tin Plated Phos. Bronze