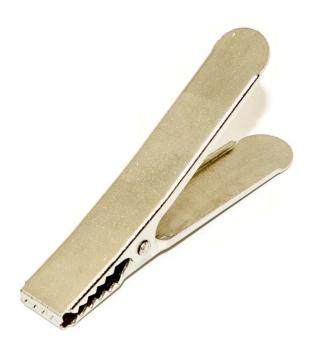

## **BU-113XPN LARGE**

(STAINLESS STEEL PAINTING CLAMP)

- The BU-113XPN LARGE was designed to hold parts during painting or plating processes.
- This Clamp is not intended for electrical purposes and thus, there is no provision to attach a wire to it.
- Length 2.2" (55.9 mm), Width = .4" (10mm), Height = 1.2" (31mm)
- Jaw Opens .5" (13mm) Max.
- Clamping force at jaws is 4±.5 lbs(1.8±.2kg) at .25"(6mm) jaw spread
- Material: Clip 304 Stainless Steel
  Rivet 304 Stainless Steel
  Spring 302 Stainless Steel
- Rating: 10 AmpsRoHS Compliant