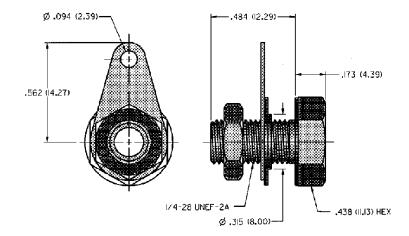

## **Banana Jack - Insulated Pierced Lug Terminal**

INCHES (MILLIMETERS)
CUSTOMER DRAWINGS AVAILABLE UPON REQUEST

**SPECIFICATIONS** 

Contact: Brass per QQ-B-626D

Finish: Nickel

Hex Head: Molded phenolic

Hardware: Nickel plated nut, fiber insulating washer and stamped tin plated solder terminal

(unassembled)

Panel Thickness: Up to .281 (7.15)

**RATINGS** 

Current: 15 amps

Breakdown Voltage: 1500 Vrms minimum Contact Resistance: 0.010 ohms maximum Contact-To-Panel: 2.4 pF nominal

## For Standard Banana Plug: .175 (4.44) Across Flats FEATURES:

- · Withstands extreme temperatures and abuse
- Stamped tin plated solder terminal with hole for up to 12 gauge wire
- Integrally molded hex head for fast installation