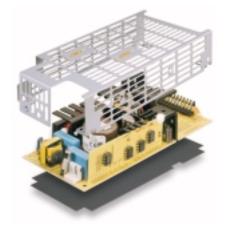

## NLP110 Series

Cover accessory kit

## LOW TO MEDIUM POWER AC/DC POWER SUPPLIES

- Mount-on cover
- · Easy to install
- No additional screws needed
- · Complies with UL and VDE safety standards \*
- Mounting bracket kit also available

The NLP110 series is available with a mount-on cover accessory kit to facilitate flexible customer installation. The mount-on cover installation is independent of the power supply mounting position thus offering various mounting options to the customer and comes complete with mounting and grounding screws plus an insulator. The cover is installed directly to the power supply PCB allowing the power supply to be mounted either on the NLP110 mounting bracket or on the customer's system chassis. The mounting bracket and cover kit are sold as separate items to retain their inherent flexibility. Details of the mounting bracket assembly kit are available on our website. The NLP110 mount-on cover is flexible, easy to install and is suitable for applications that require power supply installation options with minimum mechanical work for the system designer.

## SNAP-ON COVER KIT