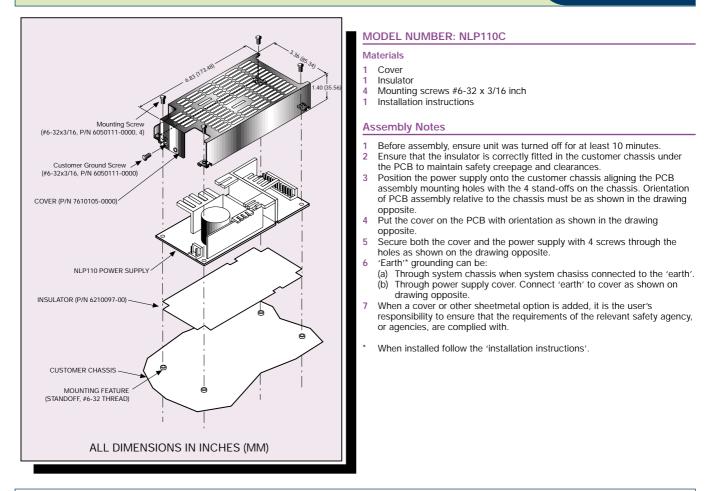

## NLP110 Series

Cover accessory kit

## LOW TO MEDIUM POWER AC/DC POWER SUPPLIES

- Mount-on cover
- · Easy to install
- No additional screws needed
- · Complies with UL and VDE safety standards \*
- Mounting bracket kit also available

The NLP110 series is available with a mount-on cover accessory kit to facilitate flexible customer installation. The mount-on cover installation is independent of the power supply mounting position thus offering various mounting options to the customer and comes complete with mounting and grounding screws plus an insulator. The cover is installed directly to the power supply PCB allowing the power supply to be mounted either on the NLP110 mounting bracket or on the customer's system chassis. The mounting bracket and cover kit are sold as separate items to retain their inherent flexibility. Details of the mounting bracket assembly kit are available on our website. The NLP110 mount-on cover is flexible, easy to install and is suitable for applications that require power supply installation options with minimum mechanical work for the system designer.

## SNAP-ON COVER KIT