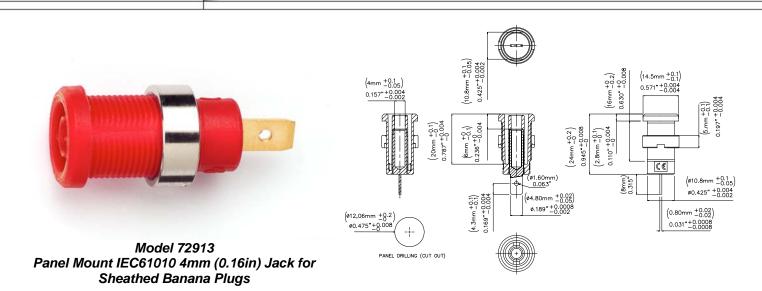

# Model 72913

Panel Mt IEC61010 4mm (0.16in) Jack for Sheathed Banana Plugs

## Features

- Panel Mt. IEC61010 4mm (0.16in) Jack for Sheathed Banana Plugs.
- Solder Tab.

### **Materials**

- Body: Polyamide
- Nut: Nickel-plated
- Solder Tab: Gold-plated Nickel Brass

# **Specifications**

| Max Current    | 36A                    |
|----------------|------------------------|
| Max Voltage    | 1000 V CAT III         |
| Max Resistance | Less than 5 m $\Omega$ |