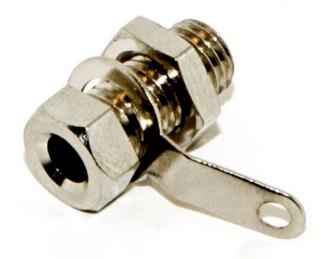

## BU-00232

(Non-Insulated Panel Mount 4mm Banana Jack)

- The BU-00232 is a non-insulated panel mount 4mm banana jack with solder tab connection. The jack accepts unshrouded, and retractable 4mm banana plugs only.
- Recommended Mounting Hole:  $\phi \frac{1}{4}$ " (6.4mm)
- Can be mounted in Panels up to .35" (8.9mm) thick
- The Overall length is 0.63" (16mm)
- Material: Nickel Plated Brass
- Ratings: 15 Amps
- RoHS Compliant