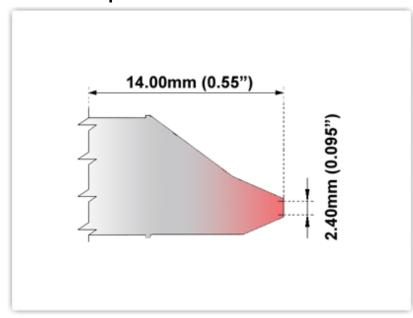

## **EK75DT007**

Desolder Tip - Inner Diameter 2.40mm (0.095")

Tip Style: Desolder

Tip Width: 2.40mm (0.09")
Tip Length: 14.00mm (0.55")

750 Type Cartridge<sup>1</sup>: 350°C - 398°C

RoHS Compliant<sup>2</sup> / Lead Free: YES