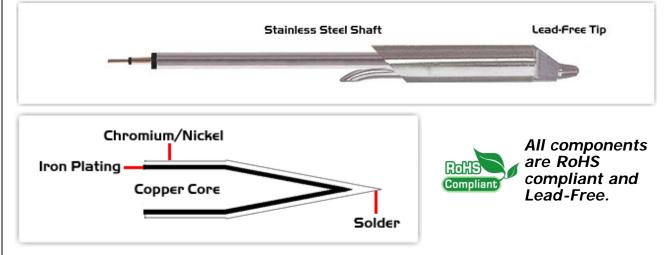

## **Material Composition**

Easy Braid Co. tip cartridges will typically idle within a temperature range of +/-1.1°C. However, there is variation in idle temperature across tip geometries within an individual temperature series. Easy Braid Co. offers a wide variety of tip geometries from 0.25mm fine point tip to 5mm chisel. The length and geometry of a tip will have an influence on the tip idle temperature. To accurately measure idle temperature it will depend greatly on the measurement method, technique and equipment used. Two different methods or the use of alternative equipment will produce different test results.