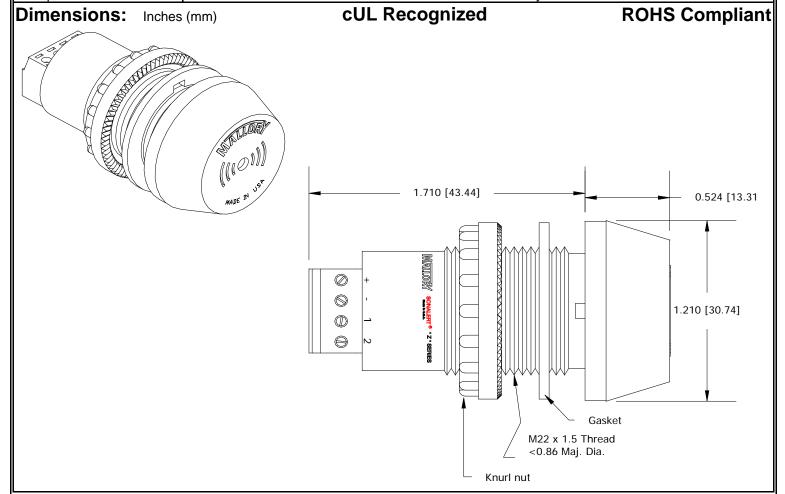

## MALLORY Mallory Sonalert Products,Inc. Part #: Z

Part #: ZA016MDMT4

Specifications:

| Sound Level Category: | Medium                                                                        | Medium                                    | Medium                                    | Medium                                         |
|-----------------------|-------------------------------------------------------------------------------|-------------------------------------------|-------------------------------------------|------------------------------------------------|
| Mode of Operation:    | Continuous                                                                    | Slow Pulse @ 1 PPS                        | Fast Pulse @ 10 PPS                       | Dual Tone 4.0 - 3.9 kHz<br>@ 1.5 WPS           |
| Loudness @ 2 FT:      | 75 to 85 dB(A) Typ.                                                           | 75 to 85 dB(A) Typ.                       | 75 to 85 dB(A) Typ.                       | 75 to 85 dB(A) Typ.                            |
| Pulse Rate (PPS):     |                                                                               | 1                                         | 10                                        | 1.5                                            |
| Frequency:            | 3900 ± 500 Hz                                                                 | 3900 ± 500 Hz                             | 3900 ± 500 Hz                             | 3700 ± 500 Hz                                  |
| Connection:           | "+" to Positive, "-" to<br>Ground                                             | "+" to Positive, "-" and "1"<br>to Ground | "+" to Positive, "-" and<br>"2" to Ground | "+" to Positive, "-", "1"<br>and "2" to Ground |
| Voltage Rating:       | 6 to 16 VDC                                                                   |                                           |                                           |                                                |
| Current Draw:         | 40mA MAX                                                                      |                                           |                                           |                                                |
| Housing Material:     | 6/6 Nylon, Color: Black                                                       |                                           |                                           |                                                |
| Storage Temperature:  | -40° to +80° C                                                                |                                           |                                           |                                                |
| Operating Temperature | -30° to +65° C                                                                |                                           |                                           |                                                |
| Panel Mounting:       | Recommended hole size is 22.5 mm. Thread front will fit standard 22.5mm hole. |                                           |                                           |                                                |
| Knurled Nut:          | Used to attach part to panel. The max recommended torque is 10 in-lbs.        |                                           |                                           |                                                |
| Weight (Typical):     | 28 g                                                                          |                                           |                                           |                                                |
| NEMA 3R,4X, & 12:     | Approved with use of ACC03.                                                   |                                           |                                           |                                                |
| Options:              | Please contact factory.                                                       |                                           |                                           |                                                |