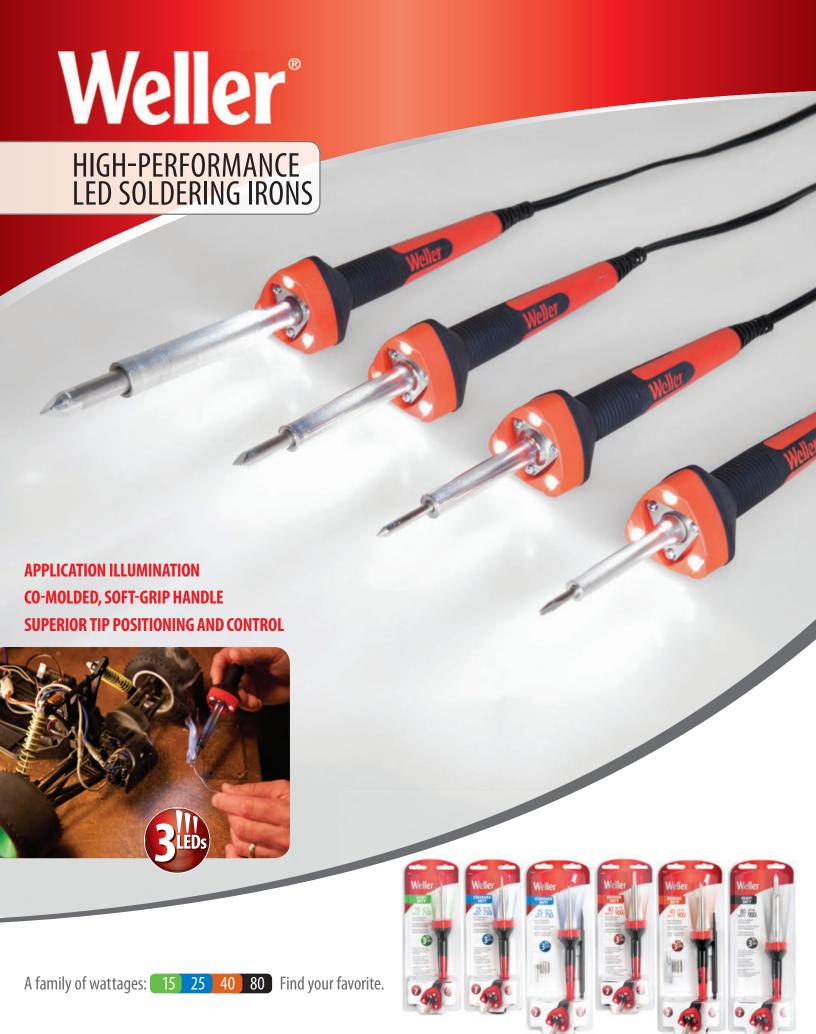

## AT WELLER®, WE BRING THE HEAT AND DELIVER INNOVATIVE SOLUTIONS.

We are proud to introduce the new Weller® High-Performance Consumer Soldering Irons with the latest in LED technology and co-molded ergonomic innovation. The world's first co-molded hand soldering iron with three built-in LEDs to deliver the ultimate soldering experience.

Without compromise, Weller® delivers light where you've told us you need it most—the application.

## Weller® high performance consumer soldering irons deliver comfort and flexibility.

A round, soft grip, non-slip handle design helps relax the hand during extended use. The round handle easily provides a mechanism to roll and position the tip for application needs.

A triangular front housing captures the LEDs. Once the tip position is determined, the hand naturally gravitates to the triangular area providing a more stable and effective way to control the tip position.

To ensure long-life, Weller®
Consumer Soldering Irons come
with a high-performance stainlesssteel heater, impact resistant housing,
and temperature resistant LEDs—
all backed by an industry leading
7-year warranty.