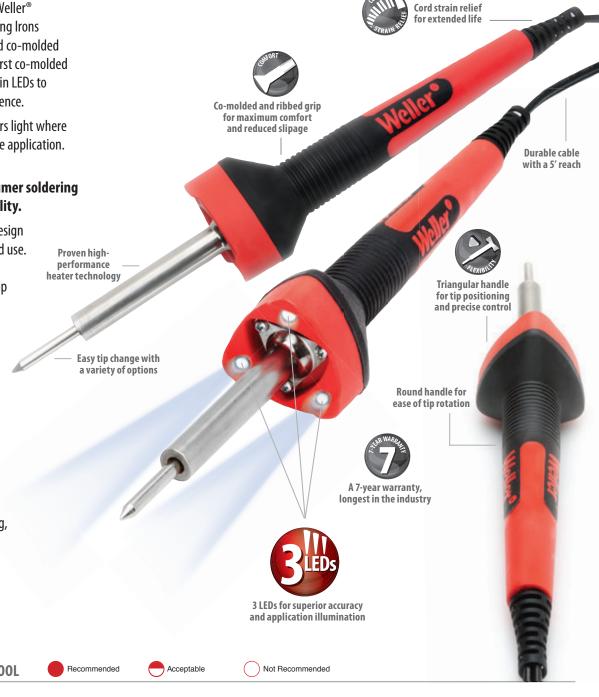

## Weller® high performance consumer soldering irons deliver comfort and flexibility.

A round, soft grip, non-slip handle design helps relax the hand during extended use. The round handle easily provides a mechanism to roll and position the tip for application needs.

A triangular front housing captures the LEDs. Once the tip position is determined, the hand naturally gravitates to the triangular area providing a more stable and effective way to control the tip position.

To ensure long-life, Weller®
Consumer Soldering Irons come
with a high-performance stainlesssteel heater, impact resistant housing,
and temperature resistant LEDs—
all backed by an industry leading
7-year warranty.