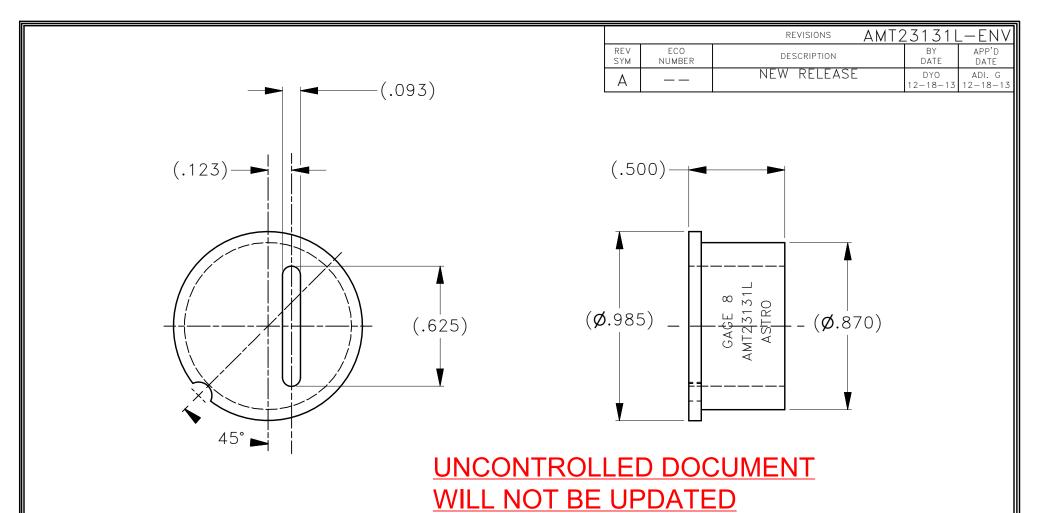

## NOTES:

1. THIS IS AN ICAD DRAWING DO NOT CHANGE MANUALLY.

|                                                                                                                                                                                                                                                                                                                              | MATERIAL        | ITEM                                                                                                                           | ITEM PART NO. |                                                     |                                   | QTY.         | DESCRIPTION/REMARKS |         |          |
|------------------------------------------------------------------------------------------------------------------------------------------------------------------------------------------------------------------------------------------------------------------------------------------------------------------------------|-----------------|--------------------------------------------------------------------------------------------------------------------------------|---------------|-----------------------------------------------------|-----------------------------------|--------------|---------------------|---------|----------|
|                                                                                                                                                                                                                                                                                                                              | (2024 ALUMINUM) | DRN.<br>A<br>CHK'D.                                                                                                            | DI.G          | DATE<br>12-18-13<br>DATE                            | <b>E</b>                          |              | STRO TOOL           | CORP    | GE 58164 |
|                                                                                                                                                                                                                                                                                                                              |                 | MMK 12-18-13                                                                                                                   |               | 21615 S.W. TUALATIN VALLEY HWY., BEAVERTON OR 97006 |                                   |              |                     |         |          |
| THESE DRAWINGS, SPECIFICATIONS OR OTHER DATA ARE AND REMAIN, THE PROPERTY OF ASTRO TOOL CORP. AND MUST BE RETURNED UPON REQUEST. THEY CONTAIN INFORMATION OWNED AND/OR DEVELOPED BY ASTRO AT ITS OWN PRIVATE EXPENSE AND MAY NOT BE USED, DUPLICATED OR DISCLOSED TO OTHERS, IN WHOLE OR IN PART FOR DESIGN, MANUFACTURE, OR | HEAT TREAT N/A  | APP'D.                                                                                                                         |               | DATE                                                | TITLE ENVELOPE DRAWING: AMT23131L |              |                     |         |          |
|                                                                                                                                                                                                                                                                                                                              |                 | APP'D.                                                                                                                         |               | DATE                                                |                                   |              | LOCATOR, 8          | GAGE    |          |
| PROCUREMENT WITHOUT THE WRITTEN PERMISSION OF ASTRO TOOL CORP. EACH AND EVERY TIME.                                                                                                                                                                                                                                          |                 | TOLERANCE:  UNLESS OTHERWISE SPECIFIED                                                                                         |               | WHERE USED:                                         |                                   |              |                     |         |          |
| CREATED FROM AN INVENTOR MODEL.<br>CHANGES MUST BE REFLECTED IN THE 3D PART                                                                                                                                                                                                                                                  | FINISH          | FRACTIONS±1/32 ANGLES± 1 DECIMAL INCHES: .X ±.030 .XX ±.010 .XXX ±.005 .XXXX ±.0005 REMOVE BURRS AND BREAK SHARP EDGES .005015 |               | NGLES± 1°<br>HES:                                   | size<br>A                         | scale<br>N/A | AMT23131L-I         | ENV_RA  | 10F1     |
| DO NOT SCALE DRAWING                                                                                                                                                                                                                                                                                                         |                 |                                                                                                                                |               | ±.0005<br>ID BREAK                                  | POSTING                           | G            | AMT2313             | 31L-ENV | A REV.   |