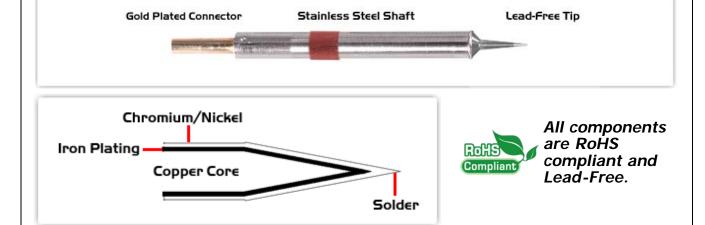

## **Material Composition**

<sup>1</sup> Easy Braid Co. tip cartridges will typically idle within a temperature range of +/-1.1°C. However, there is variation in idle temperature across tip geometries within an individual temperature series. Easy Braid Co. offers a wide variety of tip geometries from 0.25mm fine point tip to 5mm chisel. The length and geometry of a tip will have an influence on the tip idle temperature. To accurately measure idle temperature it will depend greatly on the measurement method, technique and equipment used. Two different methods or the use of alternative equipment will produce different test results.