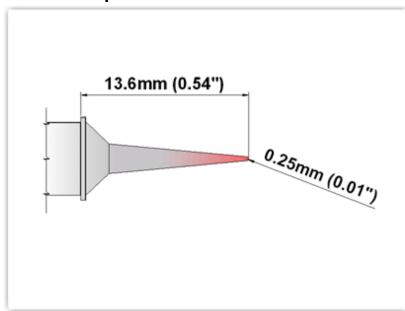

## **EK80MF003**

Micro Fine 0.25mm (0.01")

Tip Style: Micro Fine
Tip Width: 0.25mm (0.01")
Tip Length: 13.60mm (0.54")

80 Type Cartridge<sup>1</sup>: 420°C - 475°C

RoHS Compliant<sup>2</sup> / Lead Free: YES