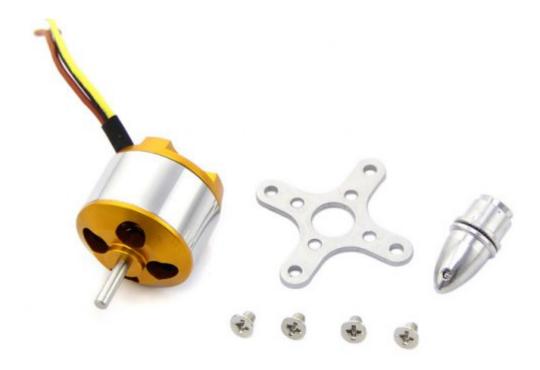

## Emax XA2212 12V DC 1400KV Brushless Motor

SKU: 108990010

(https://www.kickstarter.com/projects/seeed/wio-link-3-steps-5-minutes-build-your-iot-applicat/description?ref=banner\_depot)

Description

Mainly used in 4 rotors helicopter, fixed-wing aircraft and Helicopters etc. high power and efficiency. low price With rich fitting. High quality bearings, silicon Steel and magnets ensures the functionality & lifetime of the motor.

## Specification:

•KV Values: 1400KV •Voltage: DC 8~12V •Current: 11.9~20.6A •Trust: 520~940G •Power: 95.2~247.2W •Efficiency: 5.5~3.8G/W

•Rotation Speed: 8250~12020RPM