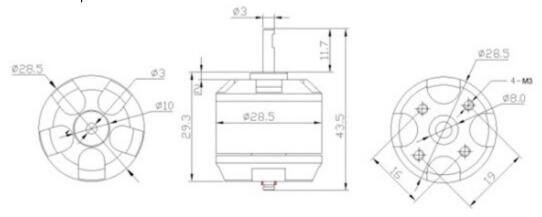

## Specification:

•KV Values: 1400KV •Voltage: DC 8~12V •Current: 11.9~20.6A •Trust: 520~940G •Power: 95.2~247.2W •Efficiency: 5.5~3.8G/W

•Rotation Speed: 8250~12020RPM

## Overview

From This Designer (http://www.seeedstudio.com/depot/Others-m-24.html?ref=pinfo) Weight: 60 g