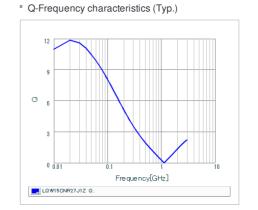

## Chart of characteristic data (The charts below may show another part number which shares its characteristics.)

Notice (Rating)