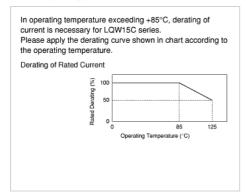

| muRata Inductor Data                                                        | Sheet       |                                                                                                                                                                                                                                                  |                                     |                  |  |  |
|-----------------------------------------------------------------------------|-------------|--------------------------------------------------------------------------------------------------------------------------------------------------------------------------------------------------------------------------------------------------|-------------------------------------|------------------|--|--|
| LQW15CNR27J1Z# "#" indicates a package specification code.                  |             |                                                                                                                                                                                                                                                  |                                     |                  |  |  |
| New In Production Info-                                                     |             |                                                                                                                                                                                                                                                  |                                     |                  |  |  |
| < List of part numbers with package codes > LQW15CNR27J1ZD , LQW15CNR27J1ZB |             |                                                                                                                                                                                                                                                  |                                     |                  |  |  |
| Shape                                                                       |             | <b>Note</b>                                                                                                                                                                                                                                      | s                                   |                  |  |  |
|                                                                             |             | In operating temperature exceeding +85°C, derating of current is<br>necessary for LQW15C series.<br>Please apply the derating curve shown in chart according to the<br>operating temperature.<br>Please confirm "Notice (Rating)".<br>References |                                     |                  |  |  |
| <u>2 3±0.</u> (in 1                                                         | nm)         | Packaging<br>code                                                                                                                                                                                                                                | Specifications                      | Minimum quantity |  |  |
| L size                                                                      | 1.0 ±0.1mm  | B                                                                                                                                                                                                                                                | φ180mm Paper taping Packing in bulk | 500              |  |  |
| W size                                                                      | 0.6 ±0.05mm | D                                                                                                                                                                                                                                                |                                     | 500              |  |  |
| T size                                                                      | 0.5 ±0.1 mm |                                                                                                                                                                                                                                                  | Mass (Typ.)                         |                  |  |  |
| Size code in inch (mm)                                                      | 0402 (1005) | 1 piece                                                                                                                                                                                                                                          |                                     | 0.001g           |  |  |