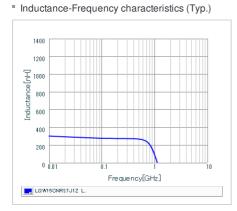

## Chart of characteristic data (The charts below may show another part number which shares its characteristics.)

Notice (Rating)