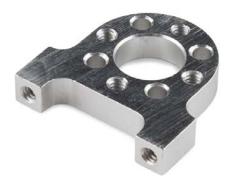

## Hub Mount C - 90 Degree ROB-12390

images are CC BY-NC-SA 3.0

**Description:** These hub mounts mate directly to Actobotics channels in multiple positions and are useful as attachment points for shafts and tubes with a 0.5" diameter and other hub mountable items. The model C type offers a wider base than the model B. Each hub mount has a 0.5" bore, a width of 1.3", and utilizes the 0.77" hub pattern.