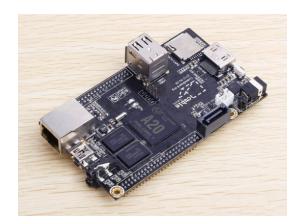

## Cubieboard A20 Dual-Card Version

SKU: 102990157

## Description

Cubieboard2 Dual-Card Version which named Cb2-2card for short is also a open-source hardware and shares the same PCB with cubieboard2. It has all the features like cubieboard2 except the on-board 4GB NAND Flash. But Cubieboard2 Dual-Card Version has 2 TF card slots and it supports more flexible storage media configuration. This board has lower costs and very suit for geeks and hobbyists.

## **Features**

Allwinner A20 SOC 96 pin extended interface Built-in IR receiver Dual-Card Supports 2.4GHz wireless keyboard and mouse

## Specification

AllWinnerTech SOC A20 , ARM® Cortex™-A7 Dual-Core ARM® Mali400 MP2 Complies with OpenGL ES 2.0/1.1 1GB DDR3 @480M

Dual TF card slot, up to 32GB on SD slot, up to 2T on 2.5 SATA disk 5VDC input 2A or USB otg input 1x 10/100 ethernet, support usb wifi 2x USB 2.0 HOST, 1x mini USB 2.0 OTG, 1x micro sd 1x HDMI 1080P display output 1x IR, 1x line in, 1x line out 96 extend pin interface, including I2C, SPI, RGB/LVDS, CSI/TS, FM-IN, ADC, CVBS, VGA, SPDIF-OUT, R-TP, and more