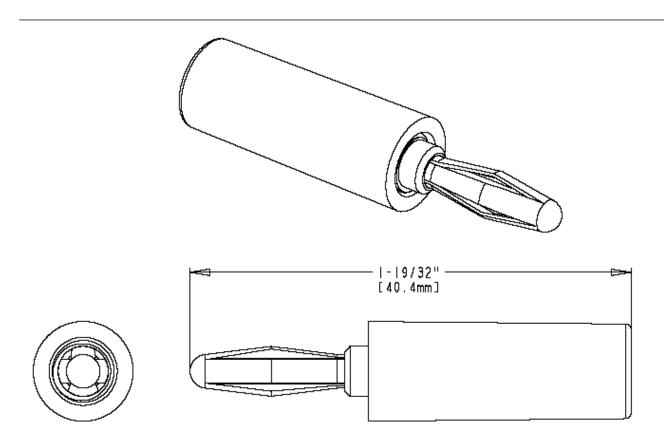

Part Number: E

**Description:** 

BU-00243-\* Solderless Banana Plug

- Solderless Banana Plug
- Material: Banana Plug: nickel-plated brass body; Spring: nickel-plated phosphor bronze; Insulator: ABS
- Length: 1.59"(40.4mm)
- \*Std. Colors: -0 Black -2 Red
- Rating: 15 Amps, Hands free testing to 1000V