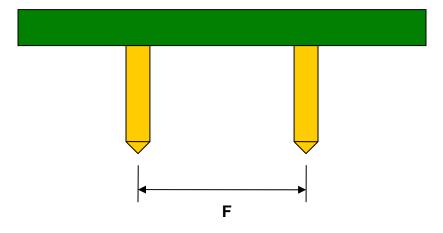

## QSOP-28 to DIP-28 SMT Adapter (0.635 mm / 25 mil pitch)

| DIMENSIONS |      |       |      |        |       |      |
|------------|------|-------|------|--------|-------|------|
| REF.       | mm   |       |      | inches |       |      |
|            | MIN. | TYP.  | MAX. | MIN.   | TYP.  | MAX. |
| Α          |      | 3.80  |      |        |       |      |
| В          |      | 2.10  |      |        |       |      |
| С          |      | 0.40  |      |        |       |      |
| D          |      | 0.235 |      |        |       |      |
| Е          |      | 0.635 |      |        |       |      |
| F          |      |       |      |        | 0.300 |      |
| G          |      |       |      |        | 0.100 |      |
| Н          |      |       |      |        | 0.025 |      |

## Side View (DIP Pins)

(Representative drawing only - not to scale)