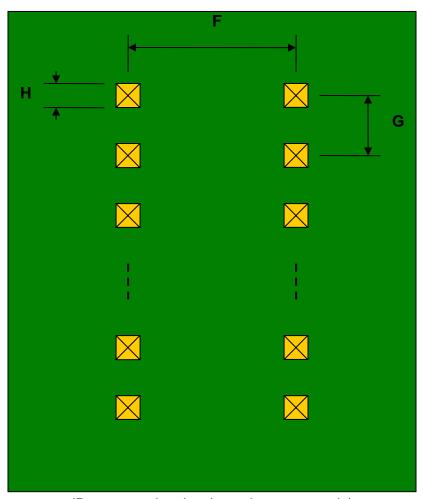

## QSOP-28 to DIP-28 SMT Adapter (0.635 mm / 25 mil pitch)

| DIMENSIONS |      |       |      |        |       |      |
|------------|------|-------|------|--------|-------|------|
| REF.       | mm   |       |      | inches |       |      |
|            | MIN. | TYP.  | MAX. | MIN.   | TYP.  | MAX. |
| Α          |      | 3.80  |      |        |       |      |
| В          |      | 2.10  |      |        |       |      |
| С          |      | 0.40  |      |        |       |      |
| D          |      | 0.235 |      |        |       |      |
| Е          |      | 0.635 |      |        |       |      |
| F          |      |       |      |        | 0.300 |      |
| G          |      |       |      |        | 0.100 |      |
| Н          |      |       |      |        | 0.025 |      |

## **Bottom View (DIP Pins)**

(Representative drawing only - not to scale)