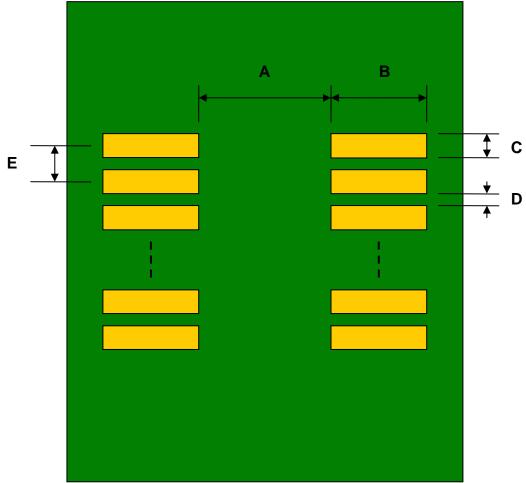

## QSOP-28 to DIP-28 SMT Adapter (0.635 mm / 25 mil pitch)

| DIMENSIONS |      |       |      |        |       |      |
|------------|------|-------|------|--------|-------|------|
| REF.       | mm   |       |      | inches |       |      |
|            | MIN. | TYP.  | MAX. | MIN.   | TYP.  | MAX. |
| Α          |      | 3.80  |      |        |       |      |
| В          |      | 2.10  |      |        |       |      |
| С          |      | 0.40  |      |        |       |      |
| D          |      | 0.235 |      |        |       |      |
| Е          |      | 0.635 |      |        |       |      |
| F          |      |       |      |        | 0.300 |      |
| G          |      |       |      |        | 0.100 |      |
| Н          |      |       |      |        | 0.025 |      |

## **Top View (SMT Footprint)**

(Representative drawing only - not to scale)