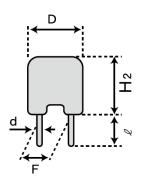

#### ■ External Dimensions

| Dimension D  | Max φ11.0 mm   |
|--------------|----------------|
| Dimension H2 | Max 14.0 mm    |
| Dimension d  | φ 0.6 ±0.05 mm |
| Dimension F  | 5.0 ±1.0 mm    |
| Dimension I  | 5.0 ±1.0 mm    |